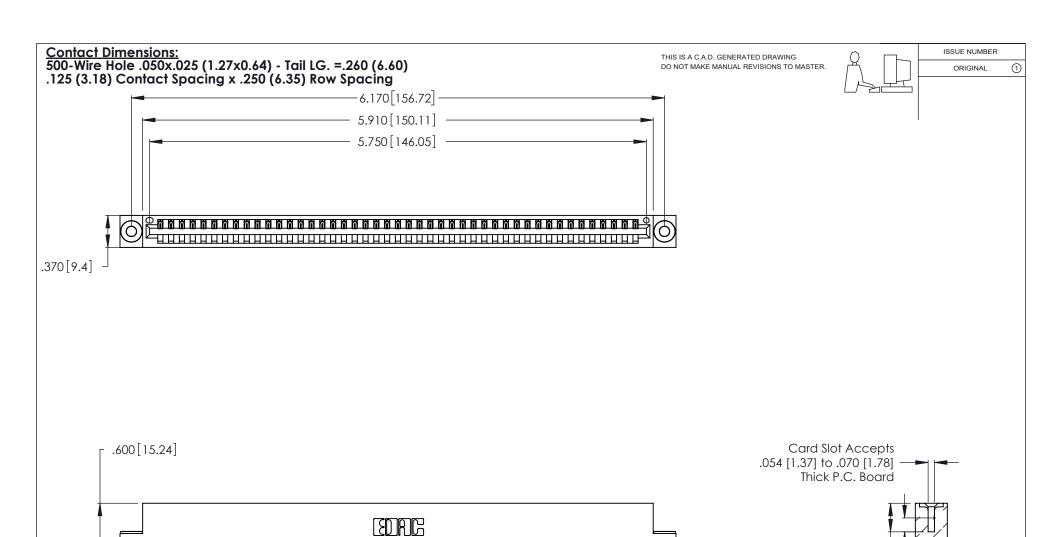

.330 [8.38] Card Slot .160 [4.07] Point of Contact

THIS IS A C.A.D. GENERATED DRAWING DO NOT MAKE MANUAL REVISIONS TO MASTER.

ISSUE NUMBER

ORIGINAL

1

**Contact Code 555** 

Contact Code 556

**Contact Code 558** 

**Contact Code 559** 

**Contact Code 560** 

INSULATOR MATERIAL: THERMOPLASTIC POLYESTER, UL 94V-0 CONTACT MATERIAL; COPPER, NICKEL, TIN ALLOY CA-725 CONTACT PLATING: GOLD ON THE MATING AREA, TIN-LEAD

ON THE CONTACT TAILS, NICKEL UNDERPLATE

346/396 SERIES CARD EDGE CONNECTOR CONTACT CODE 555,556,558,559,560 DIMENSIONS

YOUR CONNECTION TO QUALITY & SERVICE

**EDAC INC** TORONTO, ONTARIO CANADA

THESE DRAWINGS AND SPECIFICATIONS ARE THE PROPERTY OF EDAC INC.,AND SHALL NOT BE REPRODUCED, OR COPIED OR USED AS THE BASIS FOR THE MANUFACTURE OR SALE OF APPARATUS WITHOUT WRITTEN PERMISSION.