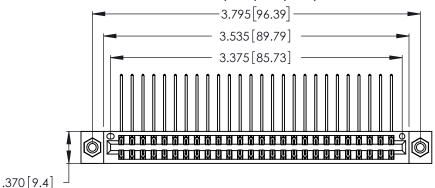

Contact Dimensions:
559-90 Degree Bend (Code 541 Contacts)
See Sheet 2 for Contact Code 555, 556, 558, 559, 560 Dimensions

THIS IS A C.A.D. GENERATED DRAWING DO NOT MAKE MANUAL REVISIONS TO MASTER.

346/396 SERIES CARD EDGE CONNECTOR PART NUMBER: 346-052-559-208

INSULATOR MATERIAL: THERMOPLASTIC POLYESTER, UL 94V-0 CONTACT MATERIAL; COPPER, NICKEL, TIN ALLOY CA-725

CONTACT PLATING: GOLD ON THE MATING AREA, TIN-LEAD ON THE CONTACT TAILS, NICKEL UNDERPLATE

THIS IS A C.A.D. GENERATED DRAWING DO NOT MAKE MANUAL REVISIONS TO MASTER.