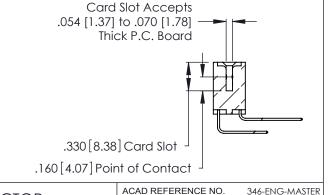

ISSUE NUMBER

ORIGINAL

1

**Contact Code 555** 

Contact Code 556

**Contact Code 558** 

**Contact Code 559** 

Contact Code 560

INSULATOR MATERIAL: THERMOPLASTIC POLYESTER, UL 94V-0 CONTACT MATERIAL; COPPER, NICKEL, TIN ALLOY CA-725 CONTACT PLATING: GOLD ON THE MATING AREA, TIN-LEAD ON THE CONTACT TAILS, NICKEL UNDERPLATE

346/396 SERIES CARD EDGE CONNECTOR CONTACT CODE 555,556,558,559,560 DIMENSIONS

|   | ACAD REFERENCE NO. | 346-ENG-MASTER   |  |
|---|--------------------|------------------|--|
| ) | DRAWN: J.LEE       | DATE: APR. 22/09 |  |
|   | CHECKED:           | DATE:            |  |
|   | SCALE: 1:1         | SHEET 2 OF 2     |  |
|   | DRAWING NUMBER     | ISSUE            |  |
|   | 346-ENG-MASTER     | 1 1              |  |