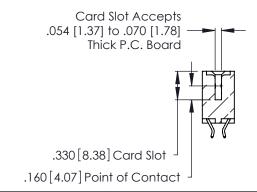

346/396 SERIES CARD EDGE CONNECTOR CONTACT CODE 555,556,558,559,560 DIMENSIONS

YOUR CONNECTION TO QUALITY & SERVICE

**EDAC INC** TORONTO, ONTARIO CANADA

THESE DRAWINGS AND SPECIFICATIONS ARE THE PROPERTY OF EDAC INC.,AND SHALL NOT BE REPRODUCED, OR COPIED OR USED AS THE BASIS FOR THE MANUFACTURE OR SALE OF APPARATUS WITHOUT WRITTEN PERMISSION.

| ACAD REFERENCE NO. | 346-ENG-MASTER   |  |
|--------------------|------------------|--|
| DRAWN: J.LEE       | DATE: APR. 22/09 |  |
| <br>CHECKED:       | DATE:            |  |
| SCALE: 1:1         | SHEET 2 OF 2     |  |
| DRAWING NUMBER     | ISSUE            |  |
| 346-ENG-MASTER     | 1 1              |  |