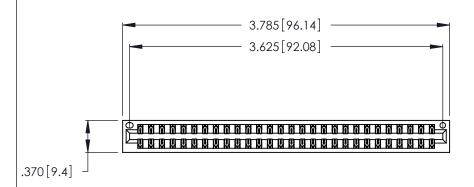

| 346/396 SERIES CARD EDGE CONNECTOR |
|------------------------------------|
| PART NUMBER: 346-056-556-201       |

**EDAC INC** TORONTO, ONTARIO CANADA

THESE DRAWINGS AND SPECIFICATIONS ARE THE PROPERTY OF EDAC INC., AND SHALL NOT BE REPRODUCED, OR COPIED OR USED AS THE BASIS FOR THE MANUFACTURE OR SALE OF APPARATUS WITHOUT WRITTEN PERMISSION.

| ACAD REFERENCE NO. |  | 346-ENG-MASTER |           |
|--------------------|--|----------------|-----------|
| DRAWN: J.LEE       |  | DATE: AF       | PR. 22/09 |
| CHECKED:           |  | DATE:          |           |
| SCALE: N.T.S       |  | SHEET          | OF 2      |
| DRAWING NUMBER     |  | ISSUE          |           |
| 346-ENG-MA         |  | 1              |           |