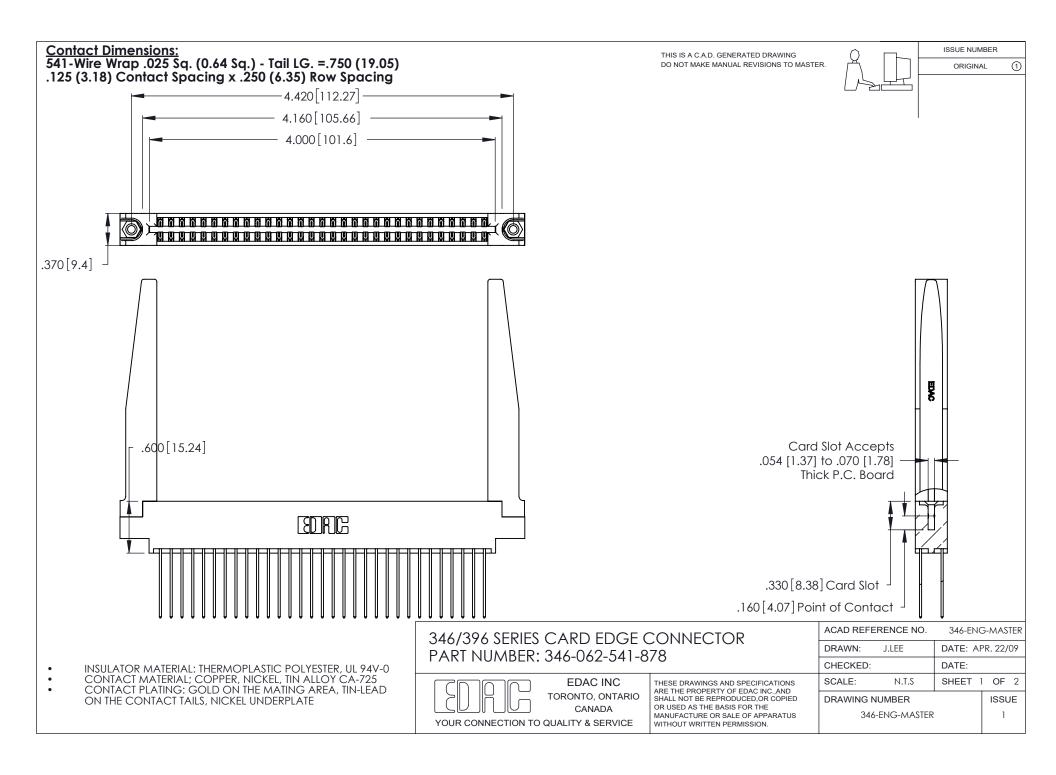

THIS IS A C.A.D. GENERATED DRAWING DO NOT MAKE MANUAL REVISIONS TO MASTER.

ISSUE NUMBER

ORIGINAL

1

**Contact Code 555** 

Contact Code 556

**Contact Code 558** 

**Contact Code 559** 

Contact Code 560

INSULATOR MATERIAL: THERMOPLASTIC POLYESTER, UL 94V-0 CONTACT MATERIAL; COPPER, NICKEL, TIN ALLOY CA-725 CONTACT PLATING: GOLD ON THE MATING AREA, TIN-LEAD

ON THE CONTACT TAILS, NICKEL UNDERPLATE

346/396 SERIES CARD EDGE CONNECTOR CONTACT CODE 555,556,558,559,560 DIMENSIONS

YOUR CONNECTION TO QUALITY & SERVICE

**EDAC INC** TORONTO, ONTARIO CANADA

THESE DRAWINGS AND SPECIFICATIONS ARE THE PROPERTY OF EDAC INC.,AND SHALL NOT BE REPRODUCED, OR COPIED OR USED AS THE BASIS FOR THE MANUFACTURE OR SALE OF APPARATUS WITHOUT WRITTEN PERMISSION.