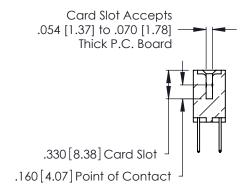

<u>Contact Dimensions:</u>
526-P.C. Tail .018 Sq. (0.46 Sq.) - Tail LG. =.350 (8.89)
.125 (3.18) Contact Spacing x .250 (6.35) Row Spacing

THIS IS A C.A.D. GENERATED DRAWING DO NOT MAKE MANUAL REVISIONS TO MASTER.