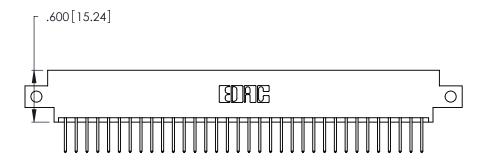

INSULATOR MATERIAL: THERMOPLASTIC POLYESTER, UL 94V-0 CONTACT MATERIAL; COPPER, NICKEL, TIN\_ALLOY CA-725

CONTACT PLATING: GOLD ON THE MATING AREA, TIN-LEAD ON THE CONTACT TAILS, NICKEL UNDERPLATE

346/396 SERIES CARD EDGE CONNECTOR PART NUMBER: 346-068-526-812