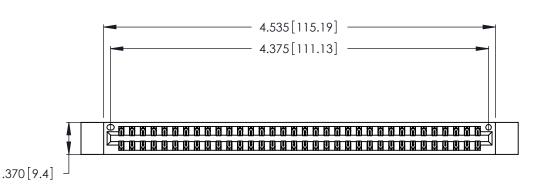

<u>Contact Dimensions:</u>
526-P.C. Tail .018 Sq. (0.46 Sq.) - Tail LG. =.350 (8.89)
.125 (3.18) Contact Spacing x .250 (6.35) Row Spacing

THIS IS A C.A.D. GENERATED DRAWING DO NOT MAKE MANUAL REVISIONS TO MASTER.

INSULATOR MATERIAL: THERMOPLASTIC POLYESTER, UL 94V-0 CONTACT MATERIAL; COPPER, NICKEL, TIN\_ALLOY CA-725

CONTACT PLATING: GOLD ON THE MATING AREA, TIN-LEAD ON THE CONTACT TAILS, NICKEL UNDERPLATE

346/396 SERIES CARD EDGE CONNECTOR PART NUMBER: 346-068-526-812