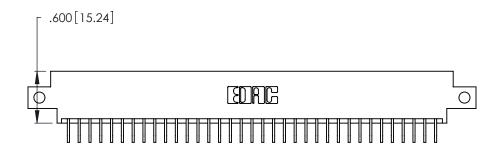

Contact Dimensions:
559-90 Degree Bend (Code 541 Contacts)
See Sheet 2 for Contact Code 555, 556, 558, 559, 560 Dimensions

THIS IS A C.A.D. GENERATED DRAWING DO NOT MAKE MANUAL REVISIONS TO MASTER.

Card Slot Accepts .054 [1.37] to .070 [1.78] Thick P.C. Board .330 [8.38] Card Slot .160 [4.07] Point of Contact

- INSULATOR MATERIAL: THERMOPLASTIC POLYESTER, UL 94V-0 CONTACT MATERIAL; COPPER, NICKEL, TIN ALLOY CA-725
- CONTACT PLATING: GOLD ON THE MATING AREA, TIN-LEAD ON THE CONTACT TAILS, NICKEL UNDERPLATE

| 346/396 SERIES CARD EDGE CONNECTOR |
|------------------------------------|
| PART NUMBER: 346-070-559-812       |