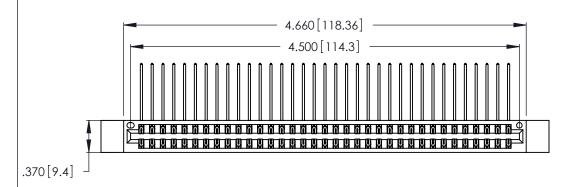

Contact Dimensions:
559-90 Degree Bend (Code 541 Contacts)
See Sheet 2 for Contact Code 555, 556, 558, 559, 560 Dimensions

THIS IS A C.A.D. GENERATED DRAWING DO NOT MAKE MANUAL REVISIONS TO MASTER.

Card Slot Accepts .054 [1.37] to .070 [1.78] Thick P.C. Board .330 [8.38] Card Slot .160 [4.07] Point of Contact

- INSULATOR MATERIAL: THERMOPLASTIC POLYESTER, UL 94V-0 CONTACT MATERIAL; COPPER, NICKEL, TIN ALLOY CA-725
- CONTACT PLATING: GOLD ON THE MATING AREA, TIN-LEAD ON THE CONTACT TAILS, NICKEL UNDERPLATE

| 346/396 SERIES CARD EDGE CONNECTOR |
|------------------------------------|
| PART NUMBER: 346-070-559-812       |