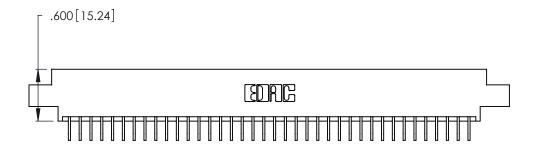

| 346/396 SERIES CARD EDGE CONNECTO | R |
|-----------------------------------|---|
| PART NUMBER: 346-076-559-802      |   |

**EDAC INC** TORONTO, ONTARIO CANADA

THESE DRAWINGS AND SPECIFICATIONS ARE THE PROPERTY OF EDAC INC., AND SHALL NOT BE REPRODUCED,OR COPIED OR USED AS THE BASIS FOR THE MANUFACTURE OR SALE OF APPARATUS WITHOUT WRITTEN PERMISSION.