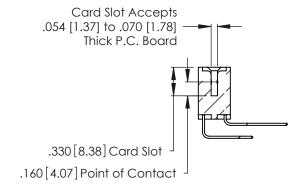

Contact Dimensions:
559-90 Degree Bend (Code 541 Contacts)
See Sheet 2 for Contact Code 555, 556, 558, 559, 560 Dimensions

THIS IS A C.A.D. GENERATED DRAWING DO NOT MAKE MANUAL REVISIONS TO MASTER.

- INSULATOR MATERIAL: THERMOPLASTIC POLYESTER, UL 94V-0 CONTACT MATERIAL; COPPER, NICKEL, TIN ALLOY CA-725
  - CONTACT PLATING: GOLD ON THE MATING AREA, TIN-LEAD ON THE CONTACT TAILS, NICKEL UNDERPLATE