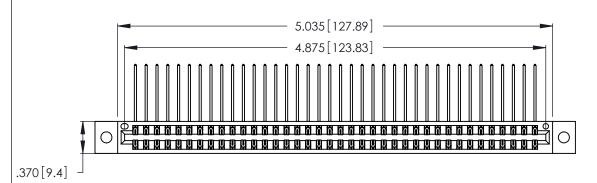

| 346/396 SERIES CARD EDGE CONNECTO | R |
|-----------------------------------|---|
| PART NUMBER: 346-076-559-802      |   |

**EDAC INC** TORONTO, ONTARIO CANADA

THESE DRAWINGS AND SPECIFICATIONS ARE THE PROPERTY OF EDAC INC., AND SHALL NOT BE REPRODUCED,OR COPIED OR USED AS THE BASIS FOR THE MANUFACTURE OR SALE OF APPARATUS WITHOUT WRITTEN PERMISSION.