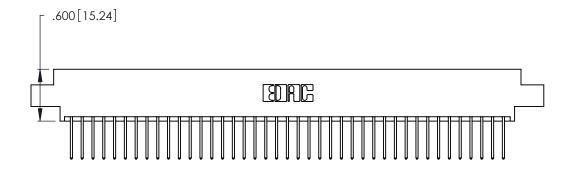

<u>Contact Dimensions:</u>
522-P.C. Tail .025 Sq. (0.64 Sq.) - Tail LG. =.440 (11.18)
.125 (3.18) Contact Spacing x .250 (6.35) Row Spacing

.370 [9.4]

THIS IS A C.A.D. GENERATED DRAWING DO NOT MAKE MANUAL REVISIONS TO MASTER.

1

Card Slot Accepts .054 [1.37] to .070 [1.78] Thick P.C. Board .330 [8.38] Card Slot .160 [4.07] Point of Contact

INSULATOR MATERIAL: THERMOPLASTIC POLYESTER, UL 94V-0 CONTACT MATERIAL; COPPER, NICKEL, TIN\_ALLOY CA-725

CONTACT PLATING: GOLD ON THE MATING AREA, TIN-LEAD ON THE CONTACT TAILS, NICKEL UNDERPLATE

346/396 SERIES CARD EDGE CONNECTOR PART NUMBER: 346-082-522-804

**EDAC INC** TORONTO, ONTARIO CANADA

THESE DRAWINGS AND SPECIFICATIONS ARE THE PROPERTY OF EDAC INC.,AND SHALL NOT BE REPRODUCED, OR COPIED OR USED AS THE BASIS FOR THE MANUFACTURE OR SALE OF APPARATUS WITHOUT WRITTEN PERMISSION.