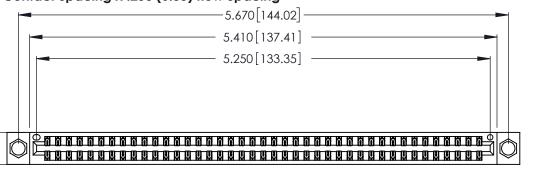

<u>Contact Dimensions:</u>
522-P.C. Tail .025 Sq. (0.64 Sq.) - Tail LG. =.440 (11.18)
.125 (3.18) Contact Spacing x .250 (6.35) Row Spacing

.370 [9.4]

THIS IS A C.A.D. GENERATED DRAWING DO NOT MAKE MANUAL REVISIONS TO MASTER.

1

Card Slot Accepts .054 [1.37] to .070 [1.78] Thick P.C. Board .330 [8.38] Card Slot .160 [4.07] Point of Contact

INSULATOR MATERIAL: THERMOPLASTIC POLYESTER, UL 94V-0 CONTACT MATERIAL; COPPER, NICKEL, TIN\_ALLOY CA-725

CONTACT PLATING: GOLD ON THE MATING AREA, TIN-LEAD ON THE CONTACT TAILS, NICKEL UNDERPLATE

346/396 SERIES CARD EDGE CONNECTOR PART NUMBER: 346-082-522-804

**EDAC INC** TORONTO, ONTARIO CANADA

THESE DRAWINGS AND SPECIFICATIONS ARE THE PROPERTY OF EDAC INC.,AND SHALL NOT BE REPRODUCED, OR COPIED OR USED AS THE BASIS FOR THE MANUFACTURE OR SALE OF APPARATUS WITHOUT WRITTEN PERMISSION.