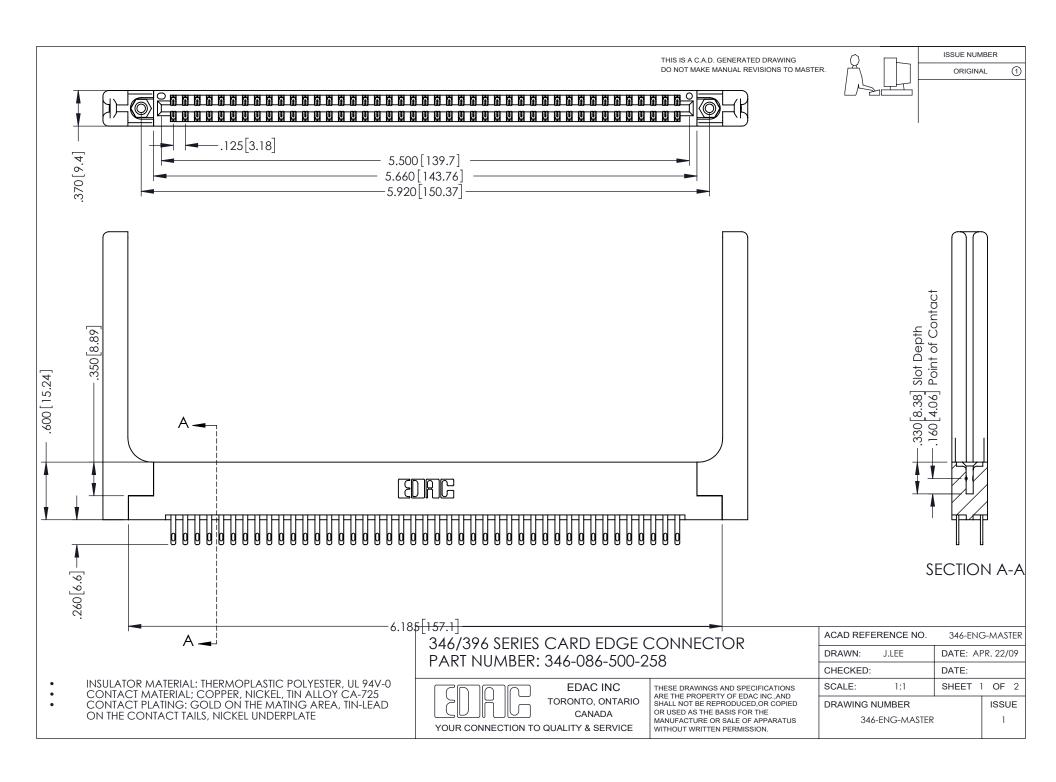

## **Contact Code 556**

INSULATOR MATERIAL: THERMOPLASTIC POLYESTER, UL 94V-0 CONTACT MATERIAL; COPPER, NICKEL, TIN ALLOY CA-725 CONTACT PLATING: GOLD ON THE MATING AREA, TIN-LEAD

ON THE CONTACT TAILS, NICKEL UNDERPLATE

## 346/396 SERIES CARD EDGE CONNECTOR CONTACT CODE 555,556,558,559,560 DIMENSIONS

YOUR CONNECTION TO QUALITY & SERVICE

**EDAC INC** TORONTO, ONTARIO CANADA

THESE DRAWINGS AND SPECIFICATIONS ARE THE PROPERTY OF EDAC INC.,AND SHALL NOT BE REPRODUCED, OR COPIED OR USED AS THE BASIS FOR THE MANUFACTURE OR SALE OF APPARATUS WITHOUT WRITTEN PERMISSION.