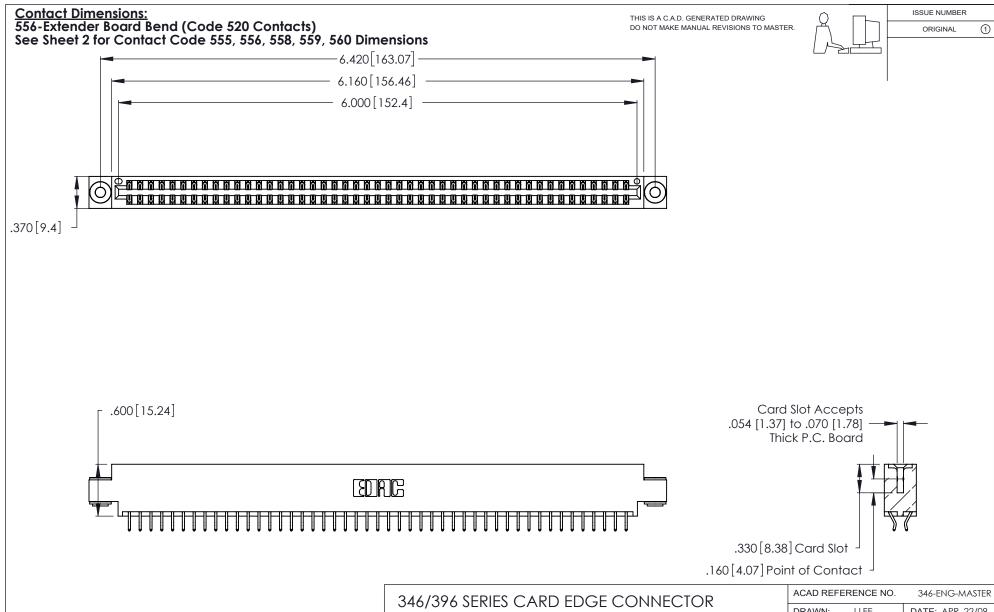

| 346/396 SERIES CARD EDGE CONNECTOR |
|------------------------------------|
| PART NUMBER: 346-094-556-803       |

**EDAC INC** TORONTO, ONTARIO CANADA

THESE DRAWINGS AND SPECIFICATIONS ARE THE PROPERTY OF EDAC INC., AND SHALL NOT BE REPRODUCED, OR COPIED OR USED AS THE BASIS FOR THE MANUFACTURE OR SALE OF APPARATUS WITHOUT WRITTEN PERMISSION.

| ACAD REFERENCE NO. |       | 346-ENG-MASTER |           |
|--------------------|-------|----------------|-----------|
| DRAWN:             | J.LEE | DATE: AF       | PR. 22/09 |
| CHECKED:           |       | DATE:          |           |
| SCALE:             | N.T.S | SHEET          | OF 2      |
| DRAWING NUMBER     |       | ISSUE          |           |
| 346-ENG-MASTER     |       |                | 1         |