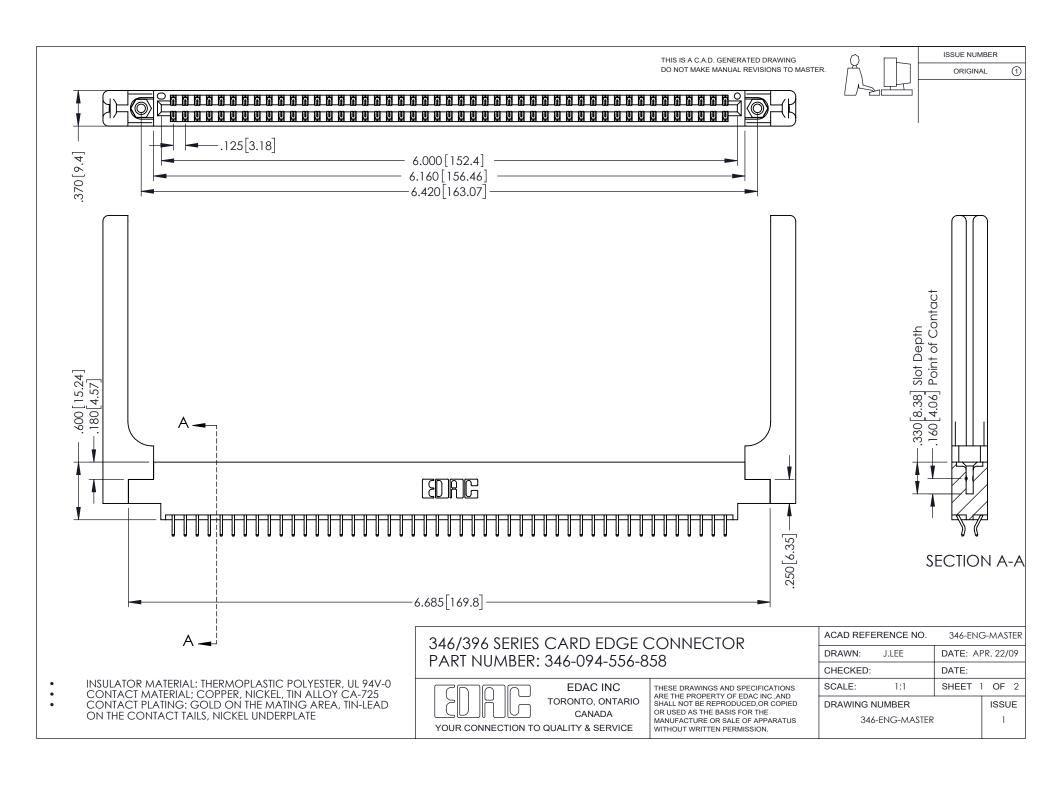

## **Contact Code 556**

INSULATOR MATERIAL: THERMOPLASTIC POLYESTER, UL 94V-0 CONTACT MATERIAL; COPPER, NICKEL, TIN ALLOY CA-725 CONTACT PLATING: GOLD ON THE MATING AREA, TIN-LEAD

ON THE CONTACT TAILS, NICKEL UNDERPLATE

## 346/396 SERIES CARD EDGE CONNECTOR CONTACT CODE 555,556,558,559,560 DIMENSIONS

YOUR CONNECTION TO QUALITY & SERVICE

**EDAC INC** TORONTO, ONTARIO CANADA

THESE DRAWINGS AND SPECIFICATIONS ARE THE PROPERTY OF EDAC INC.,AND SHALL NOT BE REPRODUCED, OR COPIED OR USED AS THE BASIS FOR THE MANUFACTURE OR SALE OF APPARATUS WITHOUT WRITTEN PERMISSION.