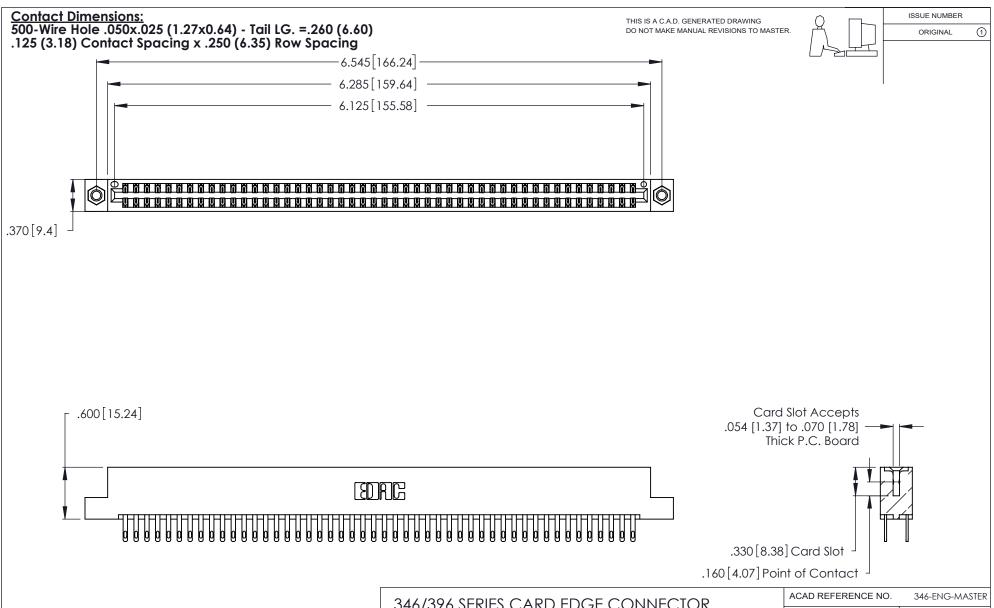

- INSULATOR MATERIAL: THERMOPLASTIC POLYESTER, UL 94V-0 CONTACT MATERIAL; COPPER, NICKEL, TIN ALLOY CA-725
- CONTACT PLATING: GOLD ON THE MATING AREA, TIN-LEAD ON THE CONTACT TAILS, NICKEL UNDERPLATE

| 346/396 | SERIES CARD EDGE CONNECTOI | R |
|---------|----------------------------|---|
| PART N  | MBER: 346-096-500-207      |   |

THIS IS A C.A.D. GENERATED DRAWING DO NOT MAKE MANUAL REVISIONS TO MASTER.

ISSUE NUMBER

ORIGINAL

1

**Contact Code 555** 

Contact Code 556

**Contact Code 558** 

**Contact Code 559** 

Contact Code 560

INSULATOR MATERIAL: THERMOPLASTIC POLYESTER, UL 94V-0 CONTACT MATERIAL; COPPER, NICKEL, TIN ALLOY CA-725 CONTACT PLATING: GOLD ON THE MATING AREA, TIN-LEAD

ON THE CONTACT TAILS, NICKEL UNDERPLATE

346/396 SERIES CARD EDGE CONNECTOR CONTACT CODE 555,556,558,559,560 DIMENSIONS

YOUR CONNECTION TO QUALITY & SERVICE

**EDAC INC** TORONTO, ONTARIO CANADA

THESE DRAWINGS AND SPECIFICATIONS ARE THE PROPERTY OF EDAC INC.,AND SHALL NOT BE REPRODUCED, OR COPIED OR USED AS THE BASIS FOR THE MANUFACTURE OR SALE OF APPARATUS WITHOUT WRITTEN PERMISSION.