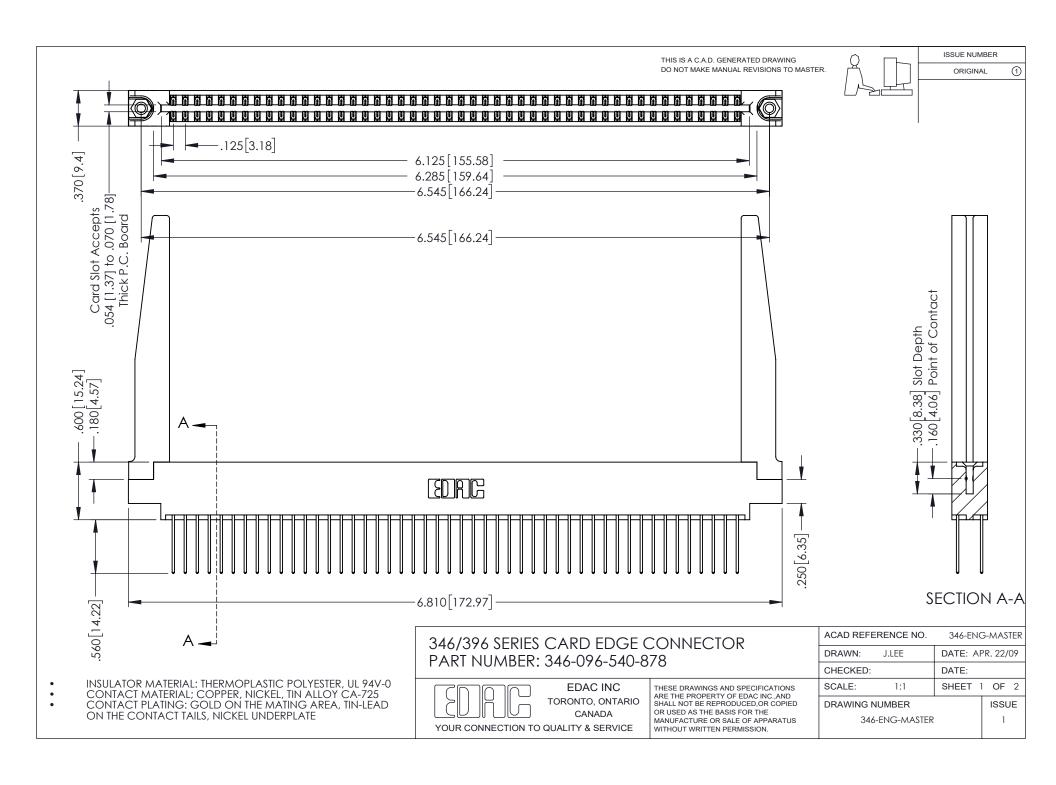

## **Contact Code 556**

INSULATOR MATERIAL: THERMOPLASTIC POLYESTER, UL 94V-0 CONTACT MATERIAL; COPPER, NICKEL, TIN ALLOY CA-725 CONTACT PLATING: GOLD ON THE MATING AREA, TIN-LEAD

ON THE CONTACT TAILS, NICKEL UNDERPLATE