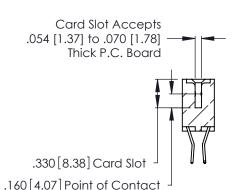

Contact Dimensions:
560-Extender Board Bend (Code 523 Contacts)
See Sheet 2 for Contact Code 555, 556, 558, 559, 560 Dimensions

THIS IS A C.A.D. GENERATED DRAWING DO NOT MAKE MANUAL REVISIONS TO MASTER.

ISSUE NUMBER

ORIGINAL

1

INSULATOR MATERIAL: THERMOPLASTIC POLYESTER, UL 94V-0 CONTACT MATERIAL; COPPER, NICKEL, TIN ALLOY CA-725

CONTACT PLATING: GOLD ON THE MATING AREA, TIN-LEAD ON THE CONTACT TAILS, NICKEL UNDERPLATE