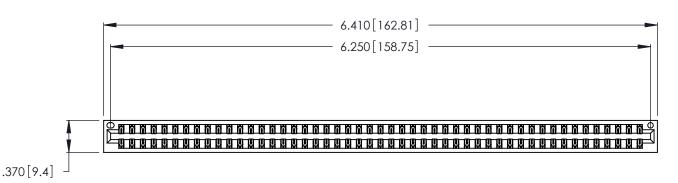

346/396 SERIES CARD EDGE CONNECTOR PART NUMBER: 346-098-560-201

YOUR CONNECTION TO QUALITY & SERVICE

**EDAC INC** TORONTO, ONTARIO CANADA

THESE DRAWINGS AND SPECIFICATIONS ARE THE PROPERTY OF EDAC INC., AND SHALL NOT BE REPRODUCED, OR COPIED OR USED AS THE BASIS FOR THE MANUFACTURE OR SALE OF APPARATUS WITHOUT WRITTEN PERMISSION.

|  | ACAD REFERENCE NO. |       | 346-ENG-MASTER   |       |
|--|--------------------|-------|------------------|-------|
|  | DRAWN:             | J.LEE | DATE: APR. 22/09 |       |
|  | CHECKED:           |       | DATE:            |       |
|  | SCALE:             | N.T.S | SHEET            | OF 2  |
|  | DRAWING NUMBER     |       |                  | ISSUE |
|  | 346-ENG-MASTER     |       |                  | 1     |