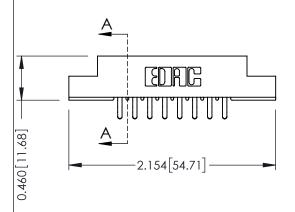

## **Mounting Option**

08-#4-40 Unified Threaded Inserts

## **Contact Detail**

556-Extender Board Bend (Code 520 Contacts) .156 [3.96] Contact Spacing x .140 [3.56] Row Spacing

**See Accompanying Page for: Mounting Options** 

| 305 / 315 / 355 Card Edge Connector |
|-------------------------------------|
| Part Number: 355-016-556-208        |