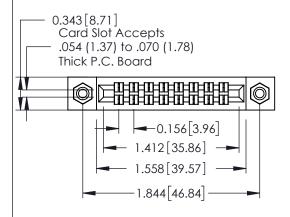

## **Contact Detail**

556-Extender Board Bend (Code 520 Contacts) .156 [3.96] Contact Spacing x .140 [3.56] Row Spacing

**See Accompanying Page for: Mounting Options** 

| 305 / 315 / 355 Card Edge Connector |
|-------------------------------------|
| Part Number: 355-016-556-208        |

0.090[2.29] Point of Contact

0.295[7.49] Card Slot