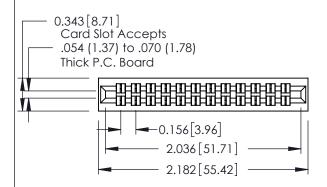

**Mounting Option** 01-No Mounting Lugs

**Contact Detail** 

520-P.C. Tail .046x.013(1.17x0.33) - Tail LG.=.213(5.41) .156 [3.96] Contact Spacing x .140 [3.56] Row Spacing





**See Accompanying Page for: Mounting Options** 

305 / 315 / 355 Card Edge Connector Part Number: 355-024-520-501

YOUR CONNECTION TO QUALITY & SERVICE

| ACAD REFERENCE NO | . 305 ENG MASTER         |
|-------------------|--------------------------|
| DRAWN: J.LEE      | DATE: <b>SEPT. 21/09</b> |
| CHECKED:          | DATE:                    |
| SCALE: NTS        | SHEET 1 OF 2             |
| DRAWING NUMBER    | ISSUE                    |
| 305 Assembly      | 1                        |

0.125[3.18] Point of Contact

0.330 [8.38] Card Slot