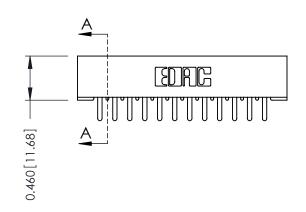

**Mounting Option** 01-No Mounting Lugs

**Contact Detail** 

520-P.C. Tail .046x.013(1.17x0.33) - Tail LG.=.213(5.41) .156 [3.96] Contact Spacing x .140 [3.56] Row Spacing

**See Accompanying Page for: Mounting Options** 