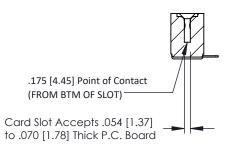

Mounting Option
M3-0.5 Metric Threaded Inserts

**Contact Detail** 

90 Degree Bend (Code 501 Contacts)

.156 [3.96] Contact Spacing x .200 [5.08] Row Spacing

THIS IS A C.A.D. GENERATED DRAWING DO NOT MAKE MANUAL REVISIONS TO MAS