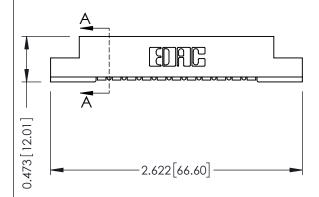

## SECTION A-A

. 307 ENG MASTER
DATE: AUG. 11/09

SHEET 1 OF 3

| 307 / 357 Card Edge Connector<br>Part Number: 357-011-554-107        |                                                                                                                                                                                                  | ACAD REFERENCE NO. |             |   |
|----------------------------------------------------------------------|--------------------------------------------------------------------------------------------------------------------------------------------------------------------------------------------------|--------------------|-------------|---|
|                                                                      |                                                                                                                                                                                                  | DRAWN:             | J.LEE       | L |
|                                                                      |                                                                                                                                                                                                  | CHECKED:           |             |   |
| EDAC INC TORONTO, ONTARIO CANADA OUR CONNECTION TO QUALITY & SERVICE | THESE DRAWINGS AND SPECIFICATIONS ARE THE PROPERTY OF EDAC INC.,AND SHALL NOT BE REPRODUCED, OR COPIED OR USED AS THE BASIS FOR THE MANUFACTURE OR SALE OF APPARATUS WITHOUT WRITTEN PERMISSION. | SCALE:             | NTS         |   |
|                                                                      |                                                                                                                                                                                                  | DRAWING            | NUMBER      |   |
|                                                                      |                                                                                                                                                                                                  | 3                  | 07 Assembly |   |