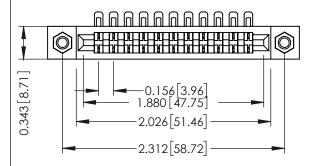

Mounting Option
M3-0.5 Metric Threaded Inserts

**Contact Detail** 

90 Degree Bend (Code 501 Contacts)

.156 [3.96] Contact Spacing x .200 [5.08] Row Spacing

THIS IS A C.A.D. GENERATED DRAWING DO NOT MAKE MANUAL REVISIONS TO MAS

## SECTION A-A

. 307 ENG MASTER
DATE: AUG. 11/09

SHEET 1 OF 3

| 307 / 357 Card Edge Connector<br>Part Number: 357-011-554-107        |                                                                                                                                                                                                  | ACAD REFERENCE NO. |             |   |
|----------------------------------------------------------------------|--------------------------------------------------------------------------------------------------------------------------------------------------------------------------------------------------|--------------------|-------------|---|
|                                                                      |                                                                                                                                                                                                  | DRAWN:             | J.LEE       | L |
|                                                                      |                                                                                                                                                                                                  | CHECKED:           |             |   |
| EDAC INC TORONTO, ONTARIO CANADA OUR CONNECTION TO QUALITY & SERVICE | THESE DRAWINGS AND SPECIFICATIONS ARE THE PROPERTY OF EDAC INC.,AND SHALL NOT BE REPRODUCED, OR COPIED OR USED AS THE BASIS FOR THE MANUFACTURE OR SALE OF APPARATUS WITHOUT WRITTEN PERMISSION. | SCALE:             | NTS         |   |
|                                                                      |                                                                                                                                                                                                  | DRAWING            | NUMBER      |   |
|                                                                      |                                                                                                                                                                                                  | 3                  | 07 Assembly |   |