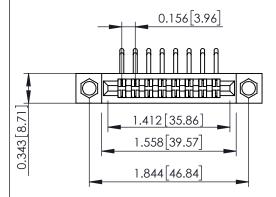

Mounting Option
.156 (3.96) Dia. Mounting Holes

**Contact Detail** 

90 Degree Bend (Code 422 and 440 Contacts) .156 [3.96] Contact Spacing x .200 [5.08] Row Spacing THIS IS A C.A.D. GENERATED DRAWING DO NOT MAKE MANUAL REVISIONS TO MA

## See Accompanying Pages for:

- Contact Bend Details
- Mounting Options

**SECTION A-A** 

| 30/ / 35/ Cara Eage Connector  Part Number: 357-016-559-204 |          |                                                                                                                                                                                                 | ACAD REFERENCE NO. 307 ENG MASTER |              |          |          |
|-------------------------------------------------------------|----------|-------------------------------------------------------------------------------------------------------------------------------------------------------------------------------------------------|-----------------------------------|--------------|----------|----------|
|                                                             |          |                                                                                                                                                                                                 | DRAWN:                            | J.LEE        | DATE: AU | G. 11/09 |
|                                                             |          |                                                                                                                                                                                                 | CHECKED:                          |              | DATE:    |          |
| OUR CONNECTION TO                                           | EDAC INC | THESE DRAWINGS AND SPECIFICATIONS ARE THE PROPERTY OF EDAC INC.,AND SHALL NOT BE REPRODUCED,OR COPIED OR USED AS THE BASIS FOR THE MANUFACTURE OR SALE OF APPARATUS WITHOUT WRITTEN PERMISSION. | SCALE:                            | NTS          | SHEET    | 1 OF 3   |
|                                                             | CANADA   |                                                                                                                                                                                                 | DRAWING NUMBER                    |              | ISSUE    |          |
|                                                             |          |                                                                                                                                                                                                 | 3                                 | 307 Assembly |          | 1        |