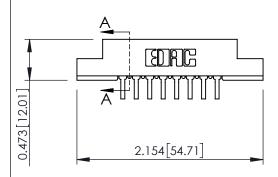

## See Accompanying Pages for:

- Contact Bend Details
- Mounting Options

**SECTION A-A** 

| 30/ / 35/ Cara Eage Connector  Part Number: 357-016-559-204 |          |                                                                                                                                                                                                 | ACAD REFERENCE NO. 307 ENG MASTER |              |          |          |
|-------------------------------------------------------------|----------|-------------------------------------------------------------------------------------------------------------------------------------------------------------------------------------------------|-----------------------------------|--------------|----------|----------|
|                                                             |          |                                                                                                                                                                                                 | DRAWN:                            | J.LEE        | DATE: AU | G. 11/09 |
|                                                             |          |                                                                                                                                                                                                 | CHECKED:                          |              | DATE:    |          |
| OUR CONNECTION TO                                           | EDAC INC | THESE DRAWINGS AND SPECIFICATIONS ARE THE PROPERTY OF EDAC INC.,AND SHALL NOT BE REPRODUCED,OR COPIED OR USED AS THE BASIS FOR THE MANUFACTURE OR SALE OF APPARATUS WITHOUT WRITTEN PERMISSION. | SCALE:                            | NTS          | SHEET    | 1 OF 3   |
|                                                             | CANADA   |                                                                                                                                                                                                 | DRAWING NUMBER                    |              | ISSUE    |          |
|                                                             |          |                                                                                                                                                                                                 | 3                                 | 307 Assembly |          | 1        |