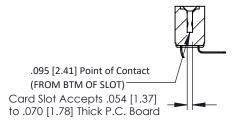

Mounting Option
.156 (3.96) Dia. Mounting Holes

**Contact Detail** 

90 Degree Bend (Code 422 and 440 Contacts) .156 [3.96] Contact Spacing x .200 [5.08] Row Spacing THIS IS A C.A.D. GENERATED DRAWING DO NOT MAKE MANUAL REVISIONS TO MA