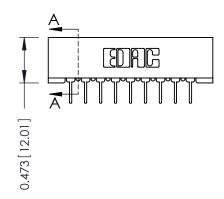

## SECTION A-A

| 307 / 357 Card Edge Conn   | ector |
|----------------------------|-------|
| Part Number: 357-018-424-2 | 201   |

WITHOUT WRITTEN PERMISSION.

| ACAD REFERENCE NO. 307 ENG MASTER |                         |  |
|-----------------------------------|-------------------------|--|
| DRAWN: J.LEE                      | DATE: <b>AUG. 11/09</b> |  |
| CHECKED:                          | DATE:                   |  |
| SCALE: NTS                        | SHEET 1 OF 3            |  |
| DRAWING NUMBER                    | ISSUE                   |  |
| 307 Assembly                      | 1                       |  |