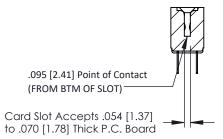

## SECTION A-A

| 307 / 357 Card Edge Conn   | ector |
|----------------------------|-------|
| Part Number: 357-018-424-2 | 201   |

WITHOUT WRITTEN PERMISSION.

| ACAD REFERENCE NO. 307 ENG MASTER |                         |  |
|-----------------------------------|-------------------------|--|
| DRAWN: J.LEE                      | DATE: <b>AUG. 11/09</b> |  |
| CHECKED:                          | DATE:                   |  |
| SCALE: NTS                        | SHEET 1 OF 3            |  |
| DRAWING NUMBER                    | ISSUE                   |  |
| 307 Assembly                      | 1                       |  |