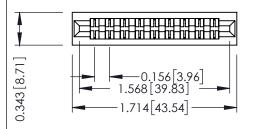

**Mounting Option** No Mounting Lugs **Contact Detail** 

PC Tail .023x.013(0.58x0.33) - Tail LG=.213(5.41) .156 [3.96] Contact Spacing x .200 [5.08] Row Spacing

1