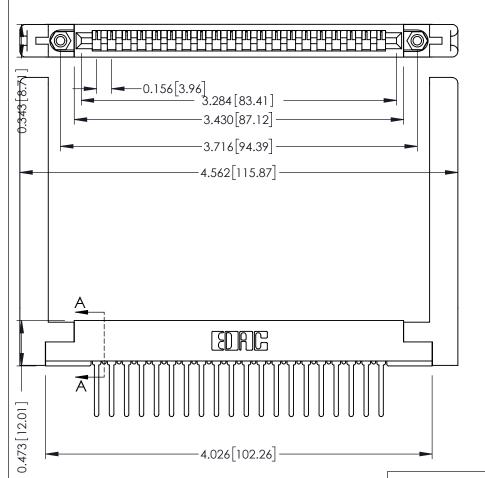

ORIGINAL

SECTION A-A

307 / 357 Card Edge Connector Part Number: 357-020-447-158

YOUR CONNECTION TO QUALITY & SERVICE

**EDAC INC** TORONTO, ONTARIO CANADA

THESE DRAWINGS AND SPECIFICATIONS ARE THE PROPERTY OF EDAC INC.,AND SHALL NOT BE REPRODUCED, OR COPIED OR USED AS THE BASIS FOR THE MANUFACTURE OR SALE OF APPARATUS WITHOUT WRITTEN PERMISSION.

ACAD REFERENCE NO. 307 ENG MASTER DRAWN: J.LEE DATE: AUG. 11/09 CHECKED: DATE: OF 3 SCALE: SHEET DRAWING NUMBER **ISSUE** 307 Assembly

.175 [4.45] Point of Contact (FROM BTM OF SLOT)

Card Slot Accepts .054 [1.37] to .070 [1.78] Thick P.C. Board