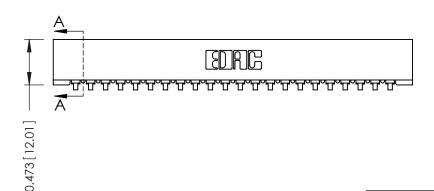

## **SECTION A-A**

**See Accompanying Pages for:** 

- **Contact Bend Details**
- **Mounting Options**

307 / 357 Card Edge Connector Part Number: 357-022-453-101

**EDAC INC** TORONTO, ONTARIO CANADA

THESE DRAWINGS AND SPECIFICATIONS ARE THE PROPERTY OF EDAC INC.,AND SHALL NOT BE REPRODUCED, OR COPIED OR USED AS THE BASIS FOR THE MANUFACTURE OR SALE OF APPARATUS WITHOUT WRITTEN PERMISSION.