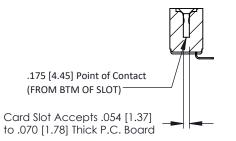

**Mounting Option** No Mounting Lugs **Contact Detail** 

90 Degree Bend (Code 421 Contacts)

.156 [3.96] Contact Spacing x .200 [5.08] Row Spacing

THIS IS A C.A.D. GENERATED DRAWING DO NOT MAKE MANUAL REVISIONS TO MASTER.



ISSUE NUMBER ORIGINAL





## **SECTION A-A**



**See Accompanying Pages for:** 

- **Contact Bend Details**
- **Mounting Options**

307 / 357 Card Edge Connector Part Number: 357-022-453-101



**EDAC INC** TORONTO, ONTARIO CANADA

THESE DRAWINGS AND SPECIFICATIONS ARE THE PROPERTY OF EDAC INC.,AND SHALL NOT BE REPRODUCED, OR COPIED OR USED AS THE BASIS FOR THE MANUFACTURE OR SALE OF APPARATUS WITHOUT WRITTEN PERMISSION.

| ACAD REFERENCE NO. | 307 ENG MASTER   |
|--------------------|------------------|
| DRAWN: J.LEE       | DATE: AUG. 11/09 |
| CHECKED:           | DATE:            |
| SCALE: NTS         | SHEET 1 OF 3     |
| DRAWING NUMBER     | ISSUE            |
| 307 Assembly       | 1                |