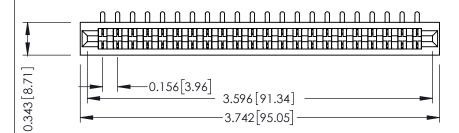

**Mounting Option** No Mounting Lugs **Contact Detail** 

90 Degree Bend (Code 421 Contacts)

.156 [3.96] Contact Spacing x .200 [5.08] Row Spacing

THIS IS A C.A.D. GENERATED DRAWING DO NOT MAKE MANUAL REVISIONS TO MASTER.