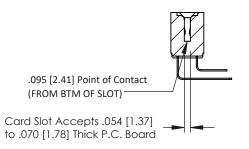

**Mounting Option Contact Detail** 

.128 (3.25) Dia. Side Mounting Holes 90 Degree Bend (Code 522 and 540 Contacts) .156 [3.96] Contact Spacing x .200 [5.08] Row Spacing