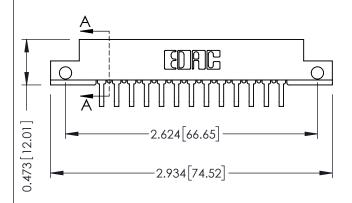

## SECTION A-A

| Part Number: 357-026-559-212 | 307 / 357 Card Edge Connector |  |
|------------------------------|-------------------------------|--|
|                              | Part Number: 357-026-559-212  |  |