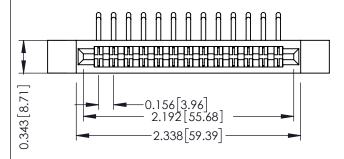

**Mounting Option Contact Detail** 

.128 (3.25) Dia. Side Mounting Holes 90 Degree Bend (Code 522 and 540 Contacts) .156 [3.96] Contact Spacing x .200 [5.08] Row Spacing