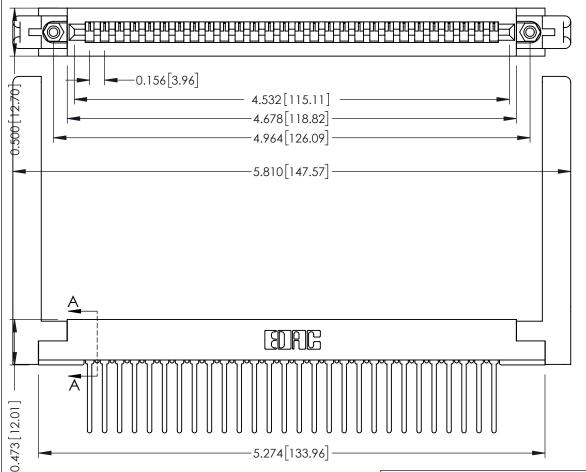

**Contact Detail** 

Wire Wrap .046x.013(1.17x0.33) - Tail LG=.708(17.98) .156 [3.96] Contact Spacing x .200 [5.08] Row Spacing

**SECTION A-A** 

.175 [4.45] Point of Contact (FROM BTM OF SLOT)

Card Slot Accepts .054 [1.37] to .070 [1.78] Thick P.C. Board

**See Accompanying Pages for:** 

- **Contact Bend Details**
- **Mounting Options**

307 / 357 Card Edge Connector Part Number: 357-028-545-158

| ACAD REFERENCE NO. 307 ENG MASTER |                  |
|-----------------------------------|------------------|
| DRAWN: J.LEE                      | DATE: AUG. 11/09 |
| CHECKED:                          | DATE:            |
| SCALE: NTS                        | SHEET 1 OF 3     |
| DRAWING NUMBER                    | ISSUE            |
| 307 Assembly                      | 1                |