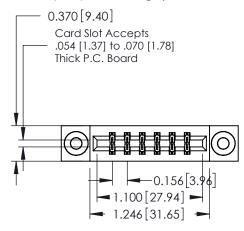

## **See Accompanying Pages for:**

- **Contact Bend Details**
- **Mounting Options**

| 337 / 387 Series Card Edge Connector |
|--------------------------------------|
| Part Number: 387-012-544-803         |