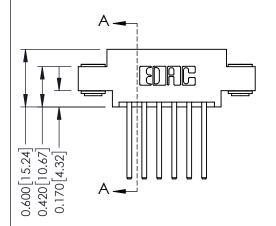

## **Contact Detail**

THIS IS A C.A.D. GENERATED DRAWING 544-Wire Wrap .050x.025(1.27x0.64) - Tail LG=.750(19.05)po not make manual revisions to master. .156 [3.96] Contact Spacing x .200 [5.08] Row Spacing