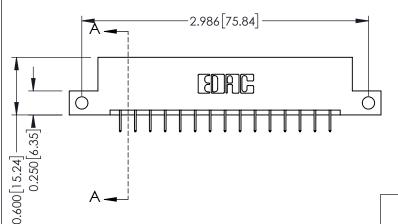

**Mounting Option** 12-.128 (3.25) Dia. Side Mounting Holes - 0.370[9.40] Card Slot Accepts .054 [1.37] to .070 [1.78] Thick P.C. Board -0.156[3.96] 2.504 [63.60] 2.650 [67.31]

**Contact Detail** 

524-P.C. Tail .018 Sq.(0.46 Sq.) - Tail LG=.175(4.45) .156 [3.96] Contact Spacing x .200 [5.08] Row Spacing