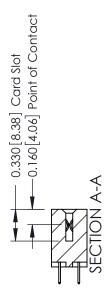

**Mounting Option** 12-.128 (3.25) Dia. Side Mounting Holes - 0.370[9.40] Card Slot Accepts .054 [1.37] to .070 [1.78] Thick P.C. Board -0.156[3.96] 2.504 [63.60] 2.650 [67.31]

**Contact Detail** 

524-P.C. Tail .018 Sq.(0.46 Sq.) - Tail LG=.175(4.45) .156 [3.96] Contact Spacing x .200 [5.08] Row Spacing