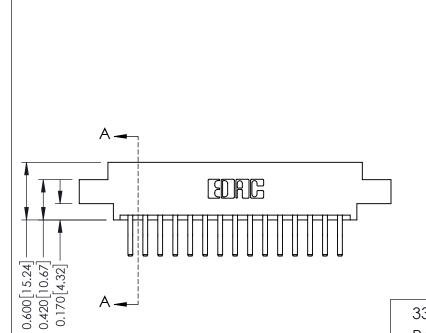

THIS IS A C.A.D. GENERATED DRAWING DO NOT MAKE MANUAL REVISIONS TO MASTER.

ISSUE NUMBER

ORIGINAL

0.160 [4.06] Point of Contact Card Slot 0.330 [8.38]

**See Accompanying Pages for:** 

- **Contact Bend Details**
- **Mounting Options**

337 / 387 Series Card Edge Connector Part Number: 387-030-560-808

**EDAC INC** TORONTO, ONTARIO CANADA

THESE DRAWINGS AND SPECIFICATIONS ARE THE PROPERTY OF EDAC INC., AND SHALL NOT BE REPRODUCED, OR COPIED OR USED AS THE BASIS FOR THE MANUFACTURE OR SALE OF APPARATUS WITHOUT WRITTEN PERMISSION.

| ACAD REFERENCE NO. | 337 ENG MASTER   |               |
|--------------------|------------------|---------------|
| DRAWN: J.LEE       | DATE: OCT. 06/09 |               |
| CHECKED:           | DATE:            |               |
| SCALE: NTS         | SHEET            | 1 <b>OF</b> 3 |
| DRAWING NUMBER     |                  | ISSUE         |
| 337 Assembly       |                  | 1             |