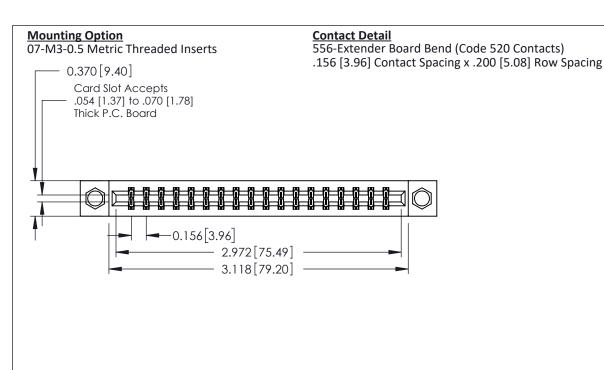

THIS IS A C.A.D. GENERATED DRAWING DO NOT MAKE MANUAL REVISIONS TO MASTER.

ISSUE NUMBER ORIGINAL

0.160 [4.06] Point of Contact Card Slot 0.330 [8.38]

337 / 387 Series Card Edge Connector Part Number: 387-036-556-807

## **See Accompanying Pages for:**

- **Contact Bend Details**
- **Mounting Options**

0.600 [15.24] -0.420 [10.67] -0.170 [4.32] -

ISSUE NUMBER

ORIGINAL

1

| 337 / 387 Series Card Edge Connector<br>Contact Bend Detail                  |                                                                 | ACAD REFERENCE NO. | 337 ENG          | G MASTER |
|------------------------------------------------------------------------------|-----------------------------------------------------------------|--------------------|------------------|----------|
|                                                                              |                                                                 | DRAWN: J.LEE       | DATE: OCT. 06/09 |          |
|                                                                              |                                                                 | CHECKED:           | DATE:            |          |
| EDAC INC THESE DRAWINGS AND SPECIFICATIONS ARE THE PROPERTY OF EDAC INC. AND | SCALE: NTS                                                      | SHEET              | 2 <b>OF</b> 3    |          |
| TORONTO, ONTARIO CANADA                                                      | SHALL NOT BE REPRODUCED, OR COPIED OR USED AS THE BASIS FOR THE | DRAWING NUMBER     |                  | ISSUE    |
| CANADA                                                                       | MANUFACTURE OR SALE OF APPARATUS WITHOUT WRITTEN PERMISSION.    | 337 Assembly       |                  | 1        |