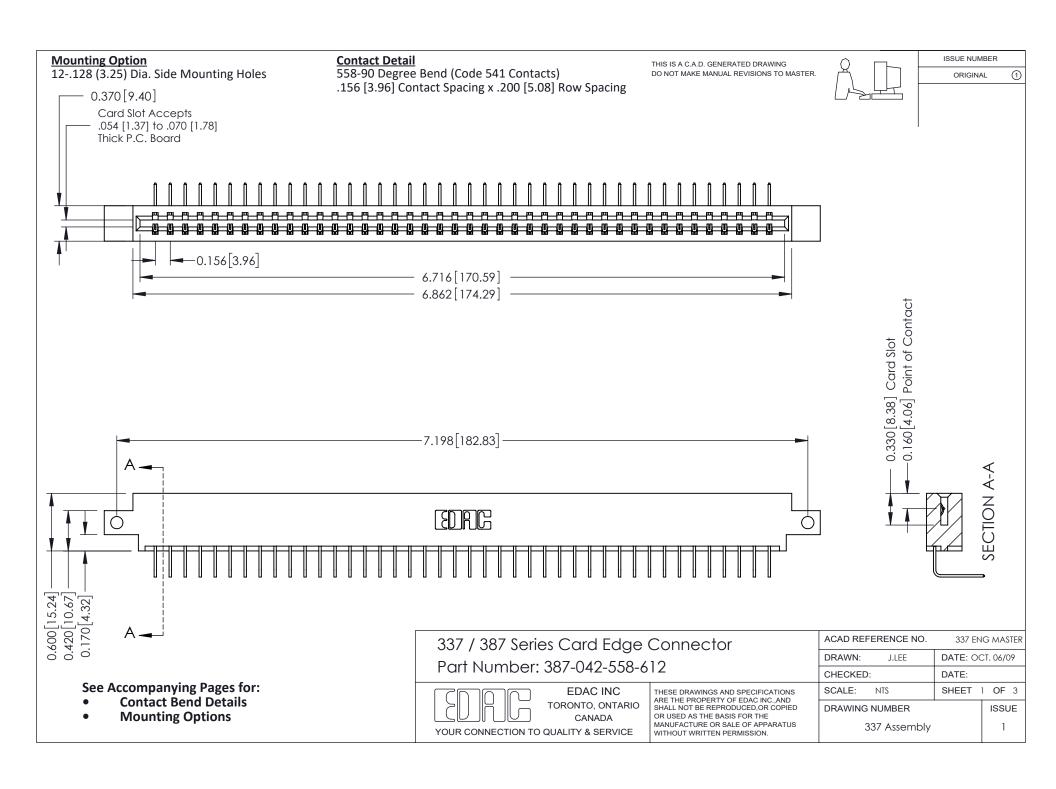

ISSUE NUMBER

ORIGINAL

1

| 337 / 387 Series Card Edge Connector<br>Contact Bend Detail           |                                                                                                                                                                                                  | ACAD REFERENCE NO. 337 E |                  | G MASTER      |
|-----------------------------------------------------------------------|--------------------------------------------------------------------------------------------------------------------------------------------------------------------------------------------------|--------------------------|------------------|---------------|
|                                                                       |                                                                                                                                                                                                  | DRAWN: J.LEE             | DATE: OCT. 06/09 |               |
|                                                                       |                                                                                                                                                                                                  | CHECKED:                 | CKED: DATE:      |               |
| EDAC INC TORONTO, ONTARIO CANADA YOUR CONNECTION TO QUALITY & SERVICE | THESE DRAWINGS AND SPECIFICATIONS ARE THE PROPERTY OF EDAC INC.,AND SHALL NOT BE REPRODUCED, OR COPIED OR USED AS THE BASIS FOR THE MANUFACTURE OR SALE OF APPARATUS WITHOUT WRITTEN PERMISSION. | SCALE: NTS               | SHEET            | 2 <b>OF</b> 3 |
|                                                                       |                                                                                                                                                                                                  | DRAWING NUMBER           |                  | ISSUE         |
|                                                                       |                                                                                                                                                                                                  | 337 Assembly             |                  | 1             |