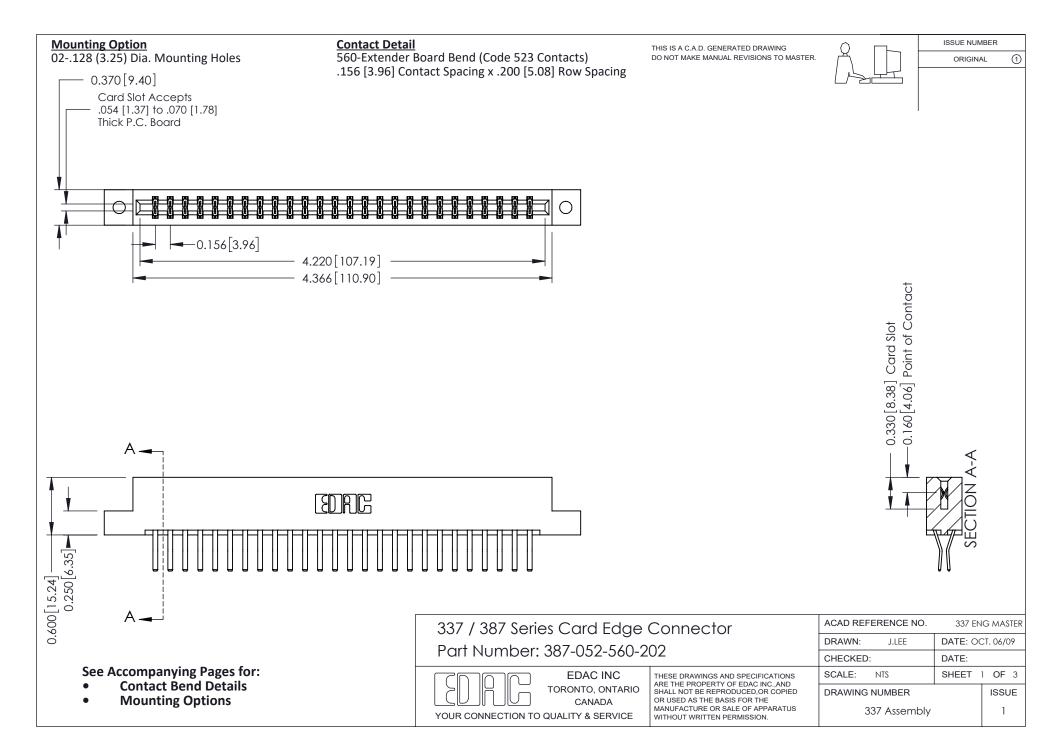

ISSUE NUMBER

ORIGINAL

1

| 337 / 387 Series Card Edge Connector<br>Contact Bend Detail           |                                                                                                                                                                                                  | ACAD REFERENCE NO. 337 E |                  | G MASTER      |
|-----------------------------------------------------------------------|--------------------------------------------------------------------------------------------------------------------------------------------------------------------------------------------------|--------------------------|------------------|---------------|
|                                                                       |                                                                                                                                                                                                  | DRAWN: J.LEE             | DATE: OCT. 06/09 |               |
|                                                                       |                                                                                                                                                                                                  | CHECKED:                 | CKED: DATE:      |               |
| EDAC INC TORONTO, ONTARIO CANADA YOUR CONNECTION TO QUALITY & SERVICE | THESE DRAWINGS AND SPECIFICATIONS ARE THE PROPERTY OF EDAC INC.,AND SHALL NOT BE REPRODUCED, OR COPIED OR USED AS THE BASIS FOR THE MANUFACTURE OR SALE OF APPARATUS WITHOUT WRITTEN PERMISSION. | SCALE: NTS               | SHEET            | 2 <b>OF</b> 3 |
|                                                                       |                                                                                                                                                                                                  | DRAWING NUMBER           |                  | ISSUE         |
|                                                                       |                                                                                                                                                                                                  | 337 Assembly             |                  | 1             |