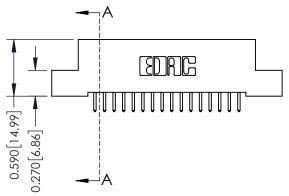

## **Mounting Option**

02-.128 (3.25) Wide Mounting Slots

## **Contact Detail**

521-P.C. Tail .025 Sq.(0.64 Sq.) - Tail LG=.160(4.06) .100 [2.54] Contact Spacing x .200 [5.08] Row Spacing





## 0.410[10.41] SECTION A-A

## **See Accompanying Pages for:**

- **Contact Bend Details**
- **Mounting Options**

| 342 / 392 Card Edge Connector |
|-------------------------------|
| Part Number: 392-016-521-102  |



342 ENG MASTER J.LEE DATE: OCT. 06/09 SHEET 1 OF 3 NTS 342 Assembly

THIS IS A C.A.D. GENERATED DRAWING DO NOT MAKE MANUAL REVISIONS TO MASTER. ISSUE NUMBER

ORIGINAL

1



| 342 / 392 Series Card Edge Connector<br>Contact Bend Detail |                                                                                                                                              | ACAD REFERENCE NO. 342 ENG MASTER |             |          |          |
|-------------------------------------------------------------|--------------------------------------------------------------