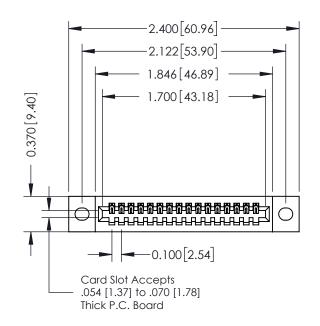

## **See Accompanying Pages for:**

- **Contact Bend Details**
- **Mounting Options**

| 342 / 392 Card Edge Connector |
|-------------------------------|
| Part Number: 392-016-521-102  |

342 ENG MASTER J.LEE DATE: OCT. 06/09 SHEET 1 OF 3 NTS 342 Assembly