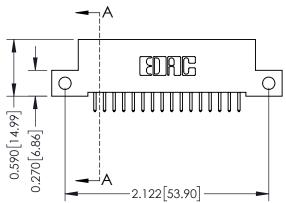

## **Mounting Option**

12-.128 (3.25) Dia. Side Mounting Holes

## **See Accompanying Pages for:**

- Contact Bend Details
- Mounting Options

| 342 / 392 Card Edge Connector<br>Part Number: 392-032-521-212 |                                                                                                                                                                                                 | ACAD REFERENCE NO. 342 ENG MASTER |             |         |           |  |
|---------------------------------------------------------------|-------------------------------------------------------------------------------------------------------------------------------------------------------------------------------------------------|-----------------------------------|-------------|---------|-----------|--|
|                                                               |                                                                                                                                                                                                 | DRAWN:                            | J.LEE       | DATE: O | CT. 06/09 |  |
|                                                               |                                                                                                                                                                                                 | CHECKED:                          |             | DATE:   |           |  |
| TORONTO, ONTARIO CANADA                                       | THESE DRAWINGS AND SPECIFICATIONS ARE THE PROPERTY OF EDAC INC.,AND SHALL NOT BE REPRODUCED,OR COPIED OR USED AS THE BASIS FOR THE MANUFACTURE OR SALE OF APPARATUS WITHOUT WRITTEN PERMISSION. | SCALE:                            | NTS         | SHEET   | 1 OF 3    |  |
|                                                               |                                                                                                                                                                                                 | DRAWING                           | NUMBER      |         | ISSUE     |  |
|                                                               |                                                                                                                                                                                                 | 34                                | 12 Assembly |         | 1         |  |