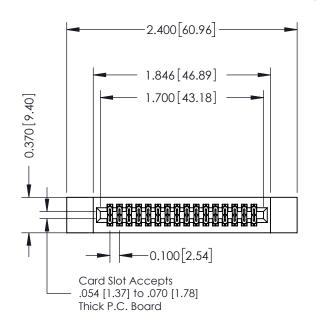

## **See Accompanying Pages for:**

- Contact Bend Details
- Mounting Options

| 342 / 392 Card Edge Connector<br>Part Number: 392-032-521-212 |                                                                                                                                                                                                 | ACAD REFERENCE NO. 342 ENG MASTER |             |         |           |  |
|---------------------------------------------------------------|-------------------------------------------------------------------------------------------------------------------------------------------------------------------------------------------------|-----------------------------------|-------------|---------|-----------|--|
|                                                               |                                                                                                                                                                                                 | DRAWN:                            | J.LEE       | DATE: O | CT. 06/09 |  |
|                                                               |                                                                                                                                                                                                 | CHECKED:                          |             | DATE:   |           |  |
| TORONTO, ONTARIO CANADA                                       | THESE DRAWINGS AND SPECIFICATIONS ARE THE PROPERTY OF EDAC INC.,AND SHALL NOT BE REPRODUCED,OR COPIED OR USED AS THE BASIS FOR THE MANUFACTURE OR SALE OF APPARATUS WITHOUT WRITTEN PERMISSION. | SCALE:                            | NTS         | SHEET   | 1 OF 3    |  |
|                                                               |                                                                                                                                                                                                 | DRAWING                           | NUMBER      |         | ISSUE     |  |
|                                                               |                                                                                                                                                                                                 | 34                                | 12 Assembly |         | 1         |  |