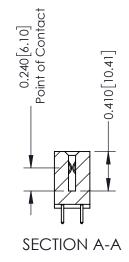

## **Contact Detail**

521-P.C. Tail .025 Sq.(0.64 Sq.) - Tail LG=.160(4.06) .100 [2.54] Contact Spacing x .200 [5.08] Row Spacing THIS IS A C.A.D. GENERATED DRAWING

ISSUE NUMBER

ORIGINAL

THIS IS A C.A.D. GENERATED DRAWING DO NOT MAKE MANUAL REVISIONS TO MASTER. ISSUE NUMBER

ORIGINAL

1

| 342 / 392 Series Card Edge Connector<br>Contact Bend Detail |                                                                                                                                                                                               | ACAD REFERENCE NO. 342 ENG MASTER |             |                  |        |  |
|-------------------------------------------------------------|-----------------------------------------------------------------------------------------------------------------------------------------------------------------------------------------------|-----------------------------------|-------------|------------------|--------|--|
|                                                             |                                                                                                                                                                                               | DRAWN:                            | J.LEE       | DATE: OCT. 06/09 |        |  |
|                                                             |                                                                                                                                                                                               | CHECKED:                          |             | DATE:            |        |  |
| TORONTO, ONTARIO                                            | THESE DRAWINGS AND SPECIFICATIONS ARE THE PROPERTY OF EDAC INCAND SHALL NOT BE REPRODUCED.OR COPIED OR USED AS THE BASIS FOR THE MANUFACTURE OR SALE OF APPARATUS WITHOUT WRITTEN PERMISSION. | SCALE:                            | NTS         | SHEET :          | 2 OF 3 |  |
|                                                             |                                                                                                                                                                                               | DRAWING                           | NUMBER      |                  | ISSUE  |  |
| YOUR CONNECTION TO QUALITY & SERVICE                        |                                                                                                                                                                                               | 3                                 | 42 Assembly |                  | 1      |  |