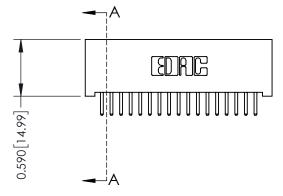

## 0.240 [6.10] Point of Contact 0.410[10.41] **SECTION A-A**

## **See Accompanying Pages for:**

- **Contact Bend Details**
- **Mounting Options**

| 342 / 392 Card Edge Connector |
|-------------------------------|
| Part Number: 392-034-520-201  |

342 ENG MASTER DATE: OCT. 06/09 J.LEE NTS SHEET 1 OF 3