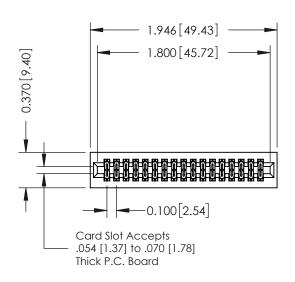

## 0.240 [6.10] Point of Contact 0.410[10.41] **SECTION A-A**

## **See Accompanying Pages for:**

- **Contact Bend Details**
- **Mounting Options**

| 342 / 392 Card Edge Connector |
|-------------------------------|
| Part Number: 392-034-520-201  |

342 ENG MASTER DATE: OCT. 06/09 J.LEE NTS SHEET 1 OF 3