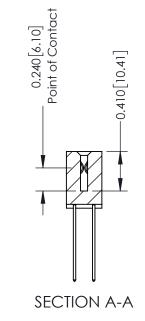

## **Contact Detail**

541-Wire Wrap .025 Sq.(0.64 Sq.) - Tail LG=.760(19.30) .100 [2.54] Contact Spacing x .200 [5.08] Row Spacing

THIS IS A C.A.D. GENERATED DRAWING DO NOT MAKE MANUAL REVISIONS TO MASTER. ISSUE NUMBER

ORIGINAL

1

| 342 / 392 Series Card Edge Connector<br>Contact Bend Detail |                                                                                                                                             | ACAD REFERENCE NO. 342 ENG MASTER |             |                  |        |  |
|-------------------------------------------------------------|---------------------------------------------------------------------------------------------------------------------------------------------|-----------------------------------|-------------|------------------|--------|--|
|                                                             |                                                                                                                                             | DRAWN:                            | J.LEE       | DATE: OCT. 06/09 |        |  |
|                                                             |                                                                                                                                             | CHECKED:                          |             | DATE:            |        |  |
| TORONTO, ONTARIO                                            | THESE DRAWINGS AND SPECIFICATIONS<br>ARE THE PROPERTY OF EDAC INC.,AND<br>SHALL NOT BE REPRODUCED,OR COPIED<br>OR USED AS THE BASIS FOR THE | SCALE:                            | NTS         | SHEET :          | 2 OF 3 |  |
|                                                             |                                                                                                                                             | DRAWING                           | NUMBER      |                  | ISSUE  |  |
| YOUR CONNECTION TO QUALITY & SERVICE                        | MANUFACTURE OR SALE OF APPARATUS                                                                                                            | 3                                 | 42 Assembly |                  | 1      |  |