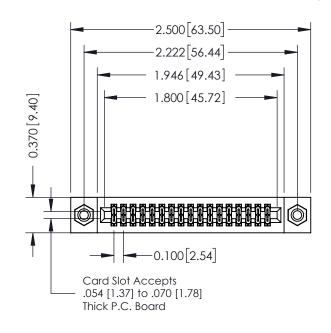

Mounting Option
08-#4-40 Unified Threaded Inserts

## **See Accompanying Pages for:**

- **Contact Bend Details**
- **Mounting Options**

| 342 / 392 Card Edge Connector<br>Part Number: 392-034-541-208 |                                                                                                                                                               | ACAD REFERENCE NO. 342 ENG MASTER |          |         |           |  |
|---------------------------------------------------------------|---------------------------------------------------------------------------------------------------------------------------------------------------------------|-----------------------------------|----------|---------|-----------|--|
|                                                               |                                                                                                                                                               | DRAWN:                            | J.LEE    | DATE: O | CT. 06/09 |  |
|                                                               |                                                                                                                                                               | CHECKED:                          |          | DATE:   |           |  |
| EDAC INC                                                      | THESE DRAWINGS AND SPECIFICATIONS                                                                                                                             | SCALE: NTS                        |          | SHEET ' | OF 3      |  |
| YOUR CONNECTION TO QUALITY & SERVICE                          | ARE THE PROPERTY OF EDAC INC.,AND SHALL NOT BE REPRODUCED,OR COPIED OR USED AS THE BASIS FOR THE MANUFACTURE OR SALE OF APPARATUS WITHOUT WRITTEN PERMISSION. | DRAWING NUI                       | MBER     |         | ISSUE     |  |
|                                                               |                                                                                                                                                               | 342 A                             | Assembly |         | 1         |  |