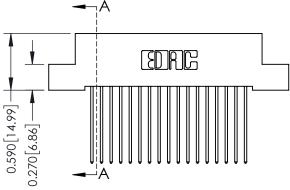

THIS IS A C.A.D. GENERATED DRAWING DO NOT MAKE MANUAL REVISIONS TO MASTER. ISSUE NUMBER

ORIGINAL

1

| 342 / 392 Series Card Edge Connector<br>Contact Bend Detail |                                                                                                                                             | ACAD REFERENCE NO. 342 ENG MASTER |             |                  |        |  |
|-------------------------------------------------------------|---------------------------------------------------------------------------------------------------------------------------------------------|-----------------------------------|-------------|------------------|--------|--|
|                                                             |                                                                                                                                             | DRAWN:                            | J.LEE       | DATE: OCT. 06/09 |        |  |
|                                                             |                                                                                                                                             | CHECKED:                          |             | DATE:            |        |  |
| TORONTO, ONTARIO                                            | THESE DRAWINGS AND SPECIFICATIONS<br>ARE THE PROPERTY OF EDAC INC.,AND<br>SHALL NOT BE REPRODUCED,OR COPIED<br>OR USED AS THE BASIS FOR THE | SCALE:                            | NTS         | SHEET :          | 2 OF 3 |  |
|                                                             |                                                                                                                                             | DRAWING                           | NUMBER      |                  | ISSUE  |  |
| YOUR CONNECTION TO QUALITY & SERVICE                        | MANUFACTURE OR SALE OF APPARATUS                                                                                                            | 3                                 | 42 Assembly |                  | 1      |  |