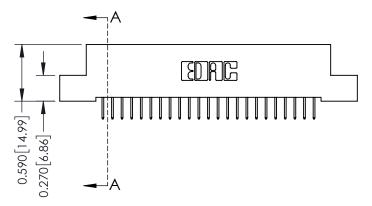

**Mounting Option** 

02-.128 (3.25) Wide Mounting Slots

**Contact Detail** 

524-P.C. Tail .018 Sq.(0.46 Sq.) - Tail LG=.185(4.70) .100 [2.54] Contact Spacing x .200 [5.08] Row Spacing

0.240 [6.10] Point of Contact 0.410[10.41] SECTION A-A

**See Accompanying Pages for:** 

- **Contact Bend Details**
- **Mounting Options**

| 342 / 392 Card Edge Connector |
|-------------------------------|
| Part Number: 392-046-524-202  |

WITHOUT WRITTEN PERMISSION.

| ACAD REFERENCE NO. 342 ENG MASTER |                  |  |  |  |
|-----------------------------------|------------------|--|--|--|
| DRAWN: J.LEE                      | DATE: OCT. 06/09 |  |  |  |
| CHECKED:                          | DATE:            |  |  |  |
| SCALE: NTS                        | SHEET 1 OF 3     |  |  |  |
| DRAWING NUMBER                    | ISSUE            |  |  |  |