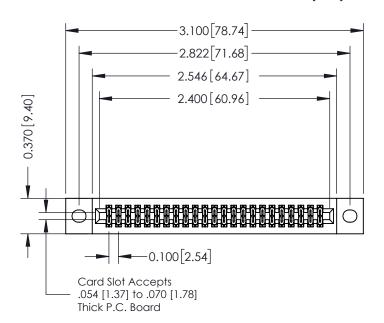

**See Accompanying Pages for:** 

- **Contact Bend Details**
- **Mounting Options**

| 342 / 392 Card Edge Connector |
|-------------------------------|
| Part Number: 392-046-524-202  |

WITHOUT WRITTEN PERMISSION.

| ACAD REFERENCE NO. 342 ENG MASTER |                  |  |  |  |
|-----------------------------------|------------------|--|--|--|
| DRAWN: J.LEE                      | DATE: OCT. 06/09 |  |  |  |
| CHECKED:                          | DATE:            |  |  |  |
| SCALE: NTS                        | SHEET 1 OF 3     |  |  |  |
| DRAWING NUMBER                    | ISSUE            |  |  |  |

342 Assembly

THIS IS A C.A.D. GENERATED DRAWING DO NOT MAKE MANUAL REVISIONS TO MASTER. ISSUE NUMBER

ORIGINAL

1

| 342 / 392 Series Card Edge Connector<br>Contact Bend Detail |                                                                                                                                   | ACAD REFERENCE NO. 342 ENG MASTER |             |          |          |
|-------------------------------------------------------------|-----------------------------------------------------------------------------------------------------------------------------------|-----------------------------------|-------------|----------|----------|
|                                                             |                                                                                                                                   | DRAWN:                            | J.LEE       | DATE: OC | T. 06/09 |
|                                                             |                                                                                                                                   | CHECKED                           | ):          | DATE:    |          |
| EDAC INC                                                    | ARE THE PROPERTY OF EDAC INC.,AND SHALL NOT BE REPRODUCED,OR COPIED OR USED AS THE BASIS FOR THE MANUFACTURE OR SALE OF APPARATUS | SCALE:                            | NTS         | SHEET :  | 2 OF 3   |
| TORONTO, ONTARIO                                            |                                                                                                                                   | DRAWING                           | NUMBER      |          | ISSUE    |
| YOUR CONNECTION TO QUALITY & SERVICE                        |                                                                                                                                   | 3                                 | 42 Assembly |          | 1        |