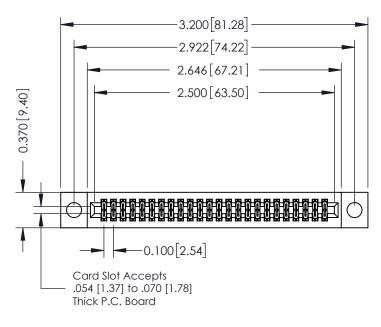

## **See Accompanying Pages for:**

- **Contact Bend Details**
- **Mounting Options**

342 / 392 Card Edge Connector Part Number: 392-048-555-204

YOUR CONNECTION TO QUALITY & SERVICE

342 ENG MASTER J.LEE DATE: OCT. 06/09 SHEET 1 OF 3

342 Assembly

THIS IS A C.A.D. GENERATED DRAWING DO NOT MAKE MANUAL REVISIONS TO MASTER. ISSUE NUMBER

ORIGINAL

1

| 342 / 392 Series Card Edge Connector<br>Contact Bend Detail |                                                                                                                                                                                                  | ACAD REFERENCE NO. 342 ENG MASTER |             |                  |        |
|-------------------------------------------------------------|--------------------------------------------------------------------------------------------------------------------------------------------------------------------------------------------------|-----------------------------------|-------------|------------------|--------|
|                                                             |                                                                                                                                                                                                  | DRAWN:                            | J.LEE       | DATE: OCT. 06/09 |        |
|                                                             |                                                                                                                                                                                                  | CHECKED:                          |             | DATE:            |        |
| TORONTO, ONTARIO                                            | THESE DRAWINGS AND SPECIFICATIONS ARE THE PROPERTY OF EDAC INC. AND SHALL NOT BE REPRODUCED, OR COPIED OR USED AS THE BASIS FOR THE MANUFACTURE OR SALE OF APPARATUS WITHOUT WRITTEN PERMISSION. | SCALE:                            | NTS         | SHEET :          | 2 OF 3 |
|                                                             |                                                                                                                                                                                                  | DRAWING                           | NUMBER      |                  | ISSUE  |
| YOUR CONNECTION TO QUALITY & SERVICE                        |                                                                                                                                                                                                  | 3                                 | 42 Assembly |                  | 1      |