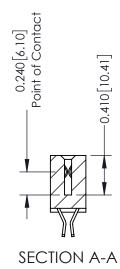

**Mounting Option** 

04-.156 (3.96) Dia. Mounting Holes

**Contact Detail** 

555-Extender Board Bend (Code 500 Contacts) .100 [2.54] Contact Spacing x .200 [5.08] Row Spacing

342 Assembly

THIS IS A C.A.D. GENERATED DRAWING DO NOT MAKE MANUAL REVISIONS TO MASTER. ISSUE NUMBER

ORIGINAL

1

| 342 / 392 Series Card Edge Connector<br>Contact Bend Detail |                                                                                                                                                                                                  | ACAD REFERENCE NO. 342 ENG MASTER |             |                  |        |
|-------------------------------------------------------------|--------------------------------------------------------------------------------------------------------------------------------------------------------------------------------------------------|-----------------------------------|-------------|------------------|--------|
|                                                             |                                                                                                                                                                                                  | DRAWN:                            | J.LEE       | DATE: OCT. 06/09 |        |
|                                                             |                                                                                                                                                                                                  | CHECKED:                          |             | DATE:            |        |
| TORONTO, ONTARIO                                            | THESE DRAWINGS AND SPECIFICATIONS ARE THE PROPERTY OF EDAC INC. AND SHALL NOT BE REPRODUCED, OR COPIED OR USED AS THE BASIS FOR THE MANUFACTURE OR SALE OF APPARATUS WITHOUT WRITTEN PERMISSION. | SCALE:                            | NTS         | SHEET :          | 2 OF 3 |
|                                                             |                                                                                                                                                                                                  | DRAWING                           | NUMBER      |                  | ISSUE  |
| YOUR CONNECTION TO QUALITY & SERVICE                        |                                                                                                                                                                                                  | 3                                 | 42 Assembly |                  | 1      |