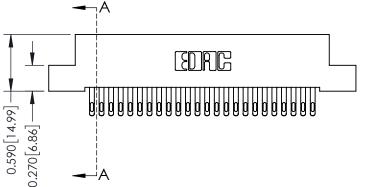

342 Assembly

THIS IS A C.A.D. GENERATED DRAWING DO NOT MAKE MANUAL REVISIONS TO MASTER. ISSUE NUMBER

ORIGINAL

1

| 342 / 392 Series Card Edge Connector<br>Contact Bend Detail |                                                                                                                                                                                                  | ACAD REFERENCE NO. 342 ENG MASTER |             |                  |        |
|-------------------------------------------------------------|--------------------------------------------------------------------------------------------------------------------------------------------------------------------------------------------------|-----------------------------------|-------------|------------------|--------|
|                                                             |                                                                                                                                                                                                  | DRAWN:                            | J.LEE       | DATE: OCT. 06/09 |        |
|                                                             |                                                                                                                                                                                                  | CHECKED:                          |             | DATE:            |        |
| TORONTO, ONTARIO                                            | THESE DRAWINGS AND SPECIFICATIONS ARE THE PROPERTY OF EDAC INC. AND SHALL NOT BE REPRODUCED, OR COPIED OR USED AS THE BASIS FOR THE MANUFACTURE OR SALE OF APPARATUS WITHOUT WRITTEN PERMISSION. | SCALE:                            | NTS         | SHEET :          | 2 OF 3 |
|                                                             |                                                                                                                                                                                                  | DRAWING                           | NUMBER      |                  | ISSUE  |
| YOUR CONNECTION TO QUALITY & SERVICE                        |                                                                                                                                                                                                  | 3                                 | 42 Assembly |                  | 1      |