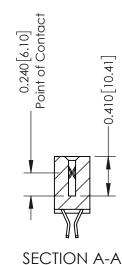

**Mounting Option** 

12-.128 (3.25) Dia. Side Mounting Holes

**Contact Detail** 

555-Extender Board Bend (Code 500 Contacts) .100 [2.54] Contact Spacing x .200 [5.08] Row Spacing