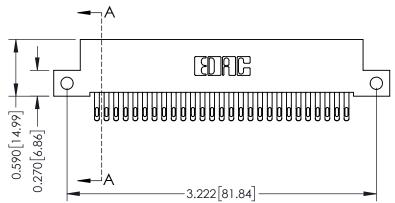

## **See Accompanying Pages for:**

- **Contact Bend Details**
- **Mounting Options**

342 / 392 Card Edge Connector Part Number: 392-054-555-212

YOUR CONNECTION TO QUALITY & SERVICE

342 ENG MASTER J.LEE DATE: OCT. 06/09 SHEET 1 OF 3