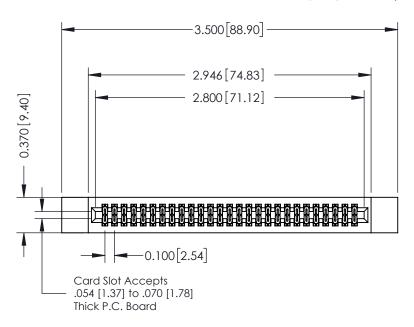

## **See Accompanying Pages for:**

- **Contact Bend Details**
- **Mounting Options**

342 / 392 Card Edge Connector Part Number: 392-054-555-212

YOUR CONNECTION TO QUALITY & SERVICE

342 ENG MASTER J.LEE DATE: OCT. 06/09 SHEET 1 OF 3