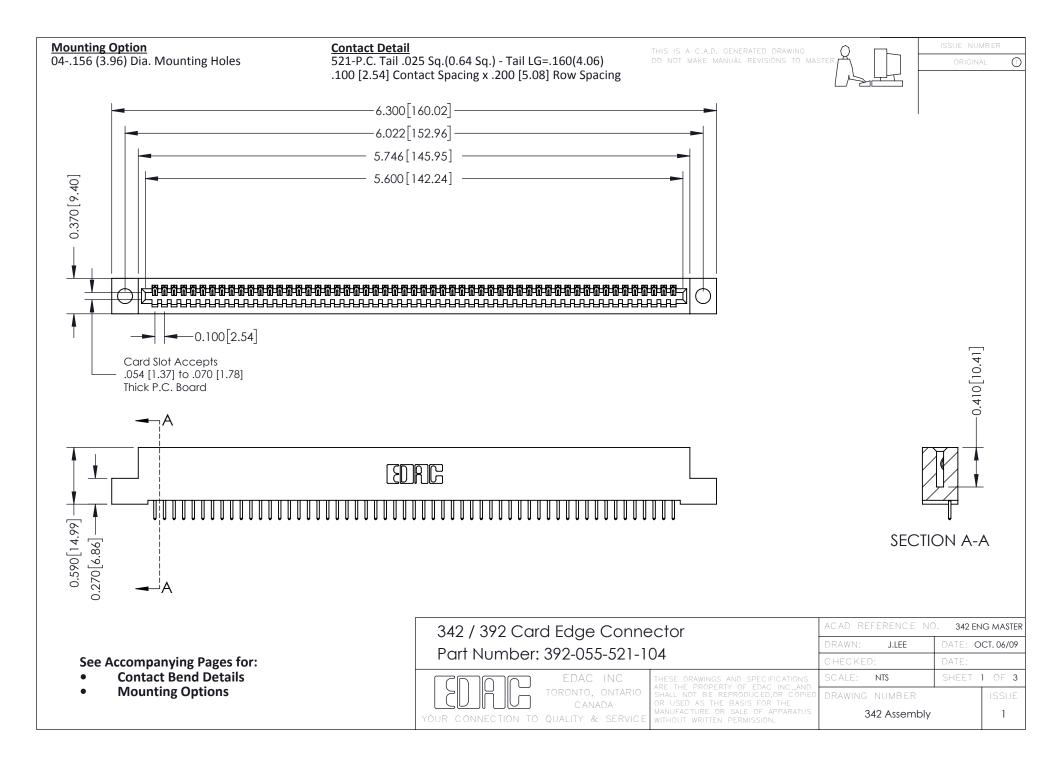

THIS IS A C.A.D. GENERATED DRAWING DO NOT MAKE MANUAL REVISIONS TO MASTER. ISSUE NUMBER

ORIGINAL

1



| 342 / 392 Series Card Edge Connector<br>Contact Bend Detail |                                                                                                                                                                                                  | ACAD REFERENCE NO. 342 ENG MASTER |             |                  |        |
|-------------------------------------------------------------|--------------------------------------------------------------------------------------------------------------------------------------------------------------------------------------------------|-----------------------------------|-------------|------------------|--------|
|