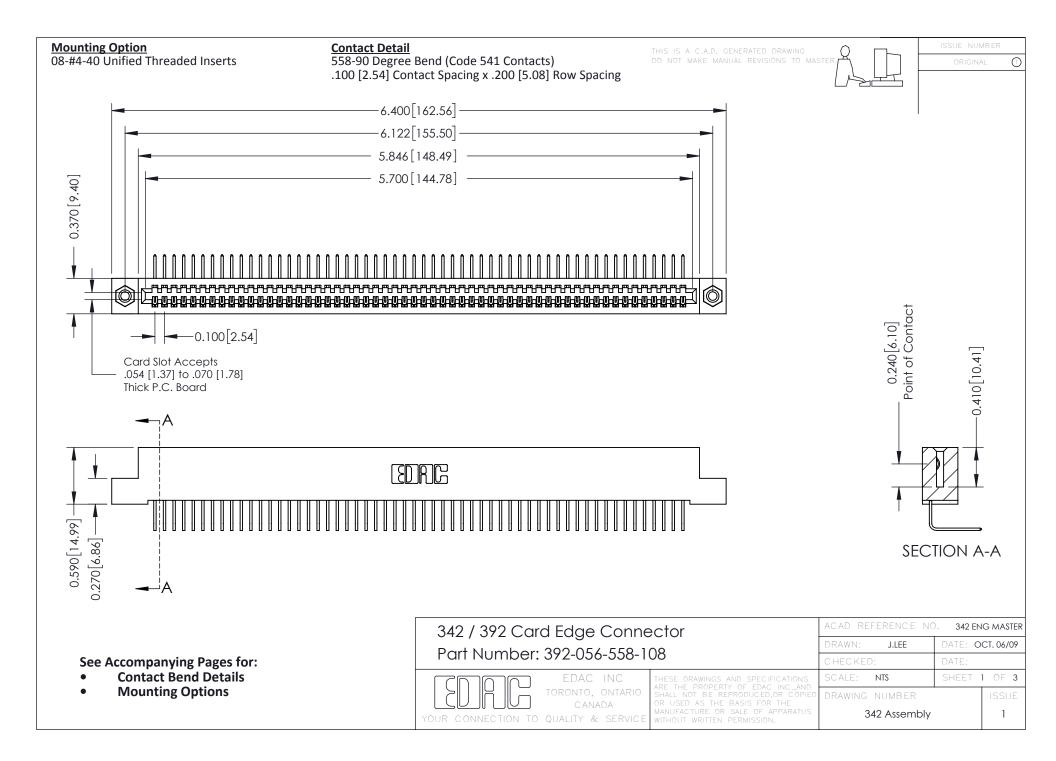

THIS IS A C.A.D. GENERATED DRAWING DO NOT MAKE MANUAL REVISIONS TO MASTER. ISSUE NUMBER

ORIGINAL

1



| 342 / 392 Series Card Edge Connector<br>Contact Bend Detail |                                                                                                                                                                                                  | ACAD REFERENCE NO. 342 ENG MASTER |             |                  |        |
|-------------------------------------------------------------|--------------------------------------------------------------------------------------------------------------------------------------------------------------------------------------------------|-----------------------------------|-------------|------------------|--------|
|