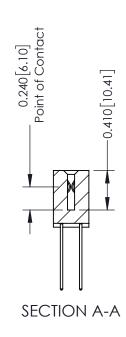

**Mounting Option** 01-No Mounting Lugs **Contact Detail** 

542-Wire Wrap .025 Sq.(0.64 Sq.) - Tail LG=.655(16.64) .100 [2.54] Contact Spacing x .200 [5.08] Row Spacing