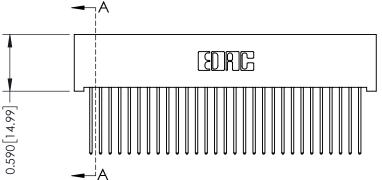

## **See Accompanying Pages for:**

- **Contact Bend Details**
- **Mounting Options**

342 / 392 Card Edge Connector Part Number: 392-058-542-201

YOUR CONNECTION TO QUALITY & SERVICE

342 ENG MASTER J.LEE DATE: OCT. 06/09 SHEET 1 OF 3

THIS IS A C.A.D. GENERATED DRAWING DO NOT MAKE MANUAL REVISIONS TO MASTER

ISSUE NUMBER

ORIGINAL

1

| 342 / 392 Card Edge Connector<br>Mounting Options |                                                                                                                                                                                                 | ACAD REFERENCE NO. 342 ENG MASTER |                         |        |  |  |
|---------------------------------------------------|-------------------------------------------------------------------------------------------------------------------------------------------------------------------------------------------------|-----------------------------------|-------------------------|--------|--|--|
|                                                   |                                                                                                                                                                                                 | DRAWN: J.LEE                      | DATE: <b>OCT. 06/09</b> |        |  |  |
|                                                   |                                                                                                                                                                                                 | CHECKED:                          | DATE:                   |        |  |  |
| TORONTO, ONTARIO                                  | THESE DRAWINGS AND SPECIFICATIONS ARE THE PROPERTY OF EDAC INC.,AND SHALL NOT BE REPRODUCED,OR COPIED OR USED AS THE BASIS FOR THE MANUFACTURE OR SALE OF APPARATUS WITHOUT WRITTEN PERMISSION. | SCALE: NTS                        | SHEET :                 | 3 OF 3 |  |  |
|                                                   |                                                                                                                                                                                                 | DRAWING NUMBER                    | •                       | ISSUE  |  |  |
| YOUR CONNECTION TO QUALITY & SERVICE              |                                                                                                                                                                                                 | 342 Assembly                      |                         | 1      |  |  |