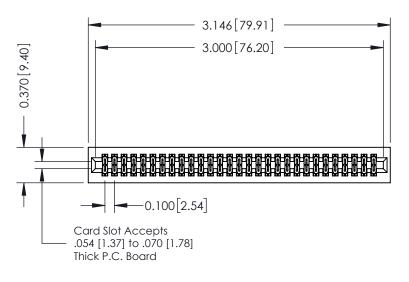

## **See Accompanying Pages for:**

- **Contact Bend Details**
- **Mounting Options**

342 / 392 Card Edge Connector Part Number: 392-058-542-201

YOUR CONNECTION TO QUALITY & SERVICE

342 ENG MASTER J.LEE DATE: OCT. 06/09 SHEET 1 OF 3

342 Assembly

THIS IS A C.A.D. GENERATED DRAWING DO NOT MAKE MANUAL REVISIONS TO MASTER. ISSUE NUMBER

ORIGINAL

1

| 342 / 392 Series Card Edge Connector<br>Contact Bend Detail |                                                                                                                                                                                                  | ACAD REFERENCE NO. 342 ENG MASTER |             |                  |        |
|-------------------------------------------------------------|--------------------------------------------------------------------------------------------------------------------------------------------------------------------------------------------------|-----------------------------------|-------------|------------------|--------|
|                                                             |                                                                                                                                                                                                  | DRAWN:                            | J.LEE       | DATE: OCT. 06/09 |        |
|                                                             |                                                                                                                                                                                                  | CHECKED:                          |             | DATE:            |        |
| TORONTO, ONTARIO                                            | THESE DRAWINGS AND SPECIFICATIONS ARE THE PROPERTY OF EDAC INC. AND SHALL NOT BE REPRODUCED, OR COPIED OR USED AS THE BASIS FOR THE MANUFACTURE OR SALE OF APPARATUS WITHOUT WRITTEN PERMISSION. | SCALE:                            | NTS         | SHEET :          | 2 OF 3 |
|                                                             |                                                                                                                                                                                                  | DRAWING                           | NUMBER      |                  | ISSUE  |
| YOUR CONNECTION TO QUALITY & SERVICE                        |                                                                                                                                                                                                  | 3                                 | 42 Assembly |                  | 1      |