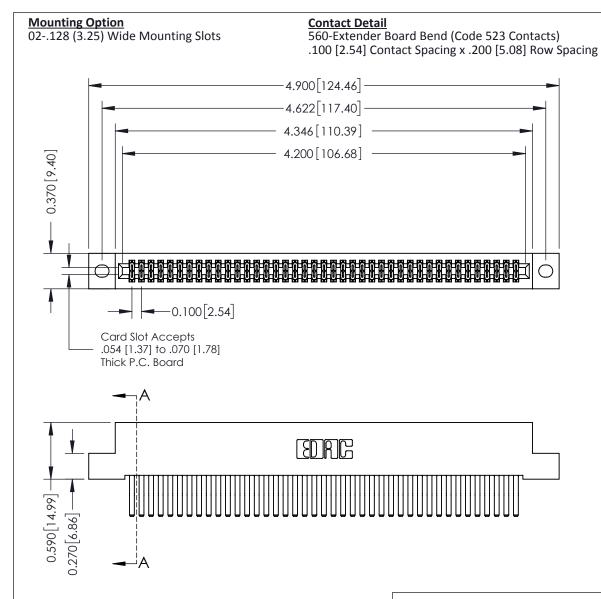

THIS IS A C.A.D. GENERATED DRAWING DO NOT MAKE MANUAL REVISIONS TO MASTER

ISSUE NUMBER

ORIGINAL

1

| 342 / 392 Card Edge Connector<br>Mounting Options |                                                                                                                                     | ACAD REFERENCE NO. 342 ENG MASTER |                         |        |  |
|---------------------------------------------------|-------------------------------------------------------------------------------------------------------------------------------------|-----------------------------------|-------------------------|--------|--|
|                                                   |                                                                                                                                     | DRAWN: J.LEE                      | DATE: <b>OCT. 06/09</b> |        |  |
|                                                   |                                                                                                                                     | CHECKED:                          | DATE:                   |        |  |
| EDAC INC                                          | ARE THE PROPERTY OF EDAC INC.,AND — SHALL NOT BE REPRODUCED,OR COPIED OR USED AS THE BASIS FOR THE MANUFACTURE OR SALE OF APPARATUS | SCALE: NTS                        | SHEET :                 | 3 OF 3 |  |
| TORONTO, ONTARIO                                  |                                                                                                                                     | DRAWING NUMBER                    | •                       | ISSUE  |  |
| YOUR CONNECTION TO QUALITY & SERVICE              |                                                                                                                                     | 342 Assembly                      |                         | 1      |  |