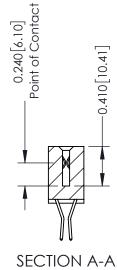

342 Assembly

THIS IS A C.A.D. GENERATED DRAWING DO NOT MAKE MANUAL REVISIONS TO MASTER. ISSUE NUMBER

ORIGINAL

1

| 342 / 392 Series Card Edge Connector<br>Contact Bend Detail |                                                                                                                                   | ACAD REFERENCE NO. 342 ENG MASTER |             |                  |        |
|-------------------------------------------------------------|-----------------------------------------------------------------------------------------------------------------------------------|-----------------------------------|-------------|------------------|--------|
|                                                             |                                                                                                                                   | DRAWN:                            | J.LEE       | DATE: OCT. 06/09 |        |
|                                                             |                                                                                                                                   | CHECKED:                          |             | DATE:            |        |
| EDAC INC                                                    | ARE THE PROPERTY OF EDAC INC.,AND SHALL NOT BE REPRODUCED,OR COPIED OR USED AS THE BASIS FOR THE MANUFACTURE OR SALE OF APPARATUS | SCALE:                            | NTS         | SHEET :          | 2 OF 3 |
| TORONTO, ONTARIO                                            |                                                                                                                                   | DRAWING                           | NUMBER      |                  | ISSUE  |
| YOUR CONNECTION TO QUALITY & SERVICE                        |                                                                                                                                   | 3                                 | 42 Assembly |                  | 1      |