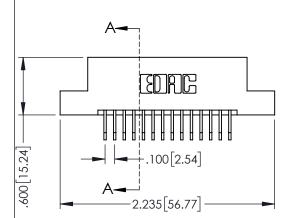

| 345/395 SERIES CARD EDGE CONNECTOR                            | 040/0/0 SERIES CARD EDGE      |                  | ACAD REFERENCE NO. 345-ENG-MASTER |              |  |
|---------------------------------------------------------------|-------------------------------|------------------|-----------------------------------|--------------|--|
| PART NUMBER: 395-014-558-102                                  | PART NILINARER • 395_014_558_ | DRAWN: R.STA.MON | CA DATE:MAY.16/2017               |              |  |
| CHECKED: DATE:                                                | 1 AKT NOMBER, 375-014-550-    | CHECKED:         | DATE:                             |              |  |
| EDAC INC THESE DRAWINGS AND SPECIFICATIONS SCALE: 1:1 SHEET 1 | EDAC INC                      |                  |                                   | SHEET 1 OF 2 |  |