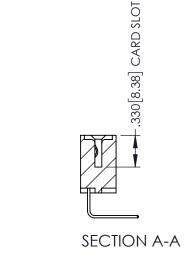

| 345/395 SERIES CARD EDGE CONNECTOR                            | 040/0/0 SERIES CARD EDGE      |                  | ACAD REFERENCE NO. 345-ENG-MASTER |              |  |
|---------------------------------------------------------------|-------------------------------|------------------|-----------------------------------|--------------|--|
| PART NUMBER: 395-014-558-102                                  | PART NILINARER • 395_014_558_ | DRAWN: R.STA.MON | CA DATE:MAY.16/2017               |              |  |
| CHECKED: DATE:                                                | 1 AKT NOMBER, 375-014-550-    | CHECKED:         | DATE:                             |              |  |
| EDAC INC THESE DRAWINGS AND SPECIFICATIONS SCALE: 1:1 SHEET 1 | EDAC INC                      |                  |                                   | SHEET 1 OF 2 |  |