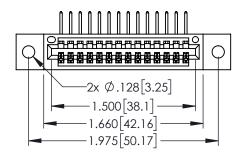

Contact Dimensions:
558-90 Degree Bend (Code 541 Contacts)
See Sheet 2 for Contact Code 555, 556, 558, 559, 560 Dimensions

1

- INSULATOR MATERIAL: THERMOPLASTIC PBT BLACK, UL 94V-0 CONTACT MATERIAL; COPPER TIN ALLOY
- CONTACT PLATING: GOLD ON THE MATING AREA, TIN PLATING ON THE CONTACT TAILS, NICKEL UNDERPLATE

| 345/395 SERIES CARD EDGE CONNECTOR                            | 040/0/0 SERIES CARD EDGE      |                  | ACAD REFERENCE NO. 345-ENG-MASTER |              |  |
|---------------------------------------------------------------|-------------------------------|------------------|-----------------------------------|--------------|--|
| PART NUMBER: 395-014-558-102                                  | PART NILINARER • 395_014_558_ | DRAWN: R.STA.MON | CA DATE:MAY.16/2017               |              |  |
| CHECKED: DATE:                                                | 1 AKT NOMBER, 375-014-550-    | CHECKED:         | DATE:                             |              |  |
| EDAC INC THESE DRAWINGS AND SPECIFICATIONS SCALE: 1:1 SHEET 1 | EDAC INC                      |                  |                                   | SHEET 1 OF 2 |  |