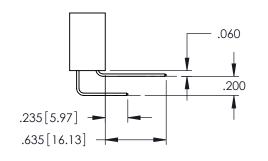

Contact Dimensions:
558-90 Degree Bend (Code 541 Contacts)
See Sheet 2 for Contact Code 555, 556, 558, 559, 560 Dimensions

1

- INSULATOR MATERIAL: THERMOPLASTIC PBT BLACK, UL 94V-0 CONTACT MATERIAL; COPPER TIN ALLOY
- CONTACT PLATING: GOLD ON THE MATING AREA, TIN PLATING ON THE CONTACT TAILS, NICKEL UNDERPLATE