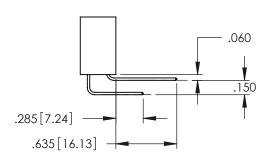

**Contact Code 558** 

Contact Code 559

**Contact Code 560** 

- INSULATOR MATERIAL: THERMOPLASTIC POLYESTER, UL 94V-0 DAP MATERIAL AVAILABLE UPON REQUEST

CONTACT MATERIAL; COPPER ALLOY CONTACT PLATING: GOLD ON THE MATING AREA, TIN PLATING ON THE CONTACT TAILS, NICKEL UNDERPLATE