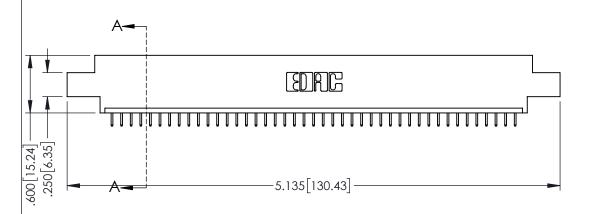

<u>Contact Dimensions:</u>
525-P.C. Tail .018 Sq.(0.46 Sq.) - Tail LG=.150(3.81)
.100 (2.54) Contact Spacing x .200 (5.08) Row Spacing

1

..330[8.38] CARD SLOT .160[4.06] POINT OF CONTACT **SECTION A-A** 