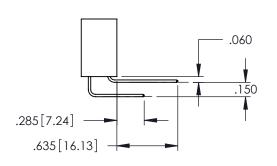

<u>Contact Dimensions:</u>
525-P.C. Tail .018 Sq.(0.46 Sq.) - Tail LG=.150(3.81)
.100 (2.54) Contact Spacing x .200 (5.08) Row Spacing

1

..330[8.38] CARD SLOT .160[4.06] POINT OF CONTACT **SECTION A-A** 

.107 [2.72] .082 [2.08] .157 [4] .232 [5.89] .125(3.18) to .210(5.33) .125(3.18) to .210(5.33) Outside Tails Outside Tails .045(1.14) to .060(1.52) .045(1.14) to .060(1.52) Between Tails Between Tails **Contact Code 555 Contact Code 556** 