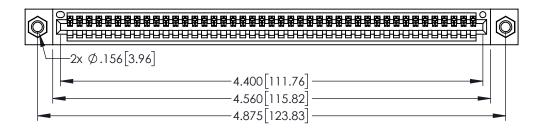

<u>Contact Dimensions:</u>
525-P.C. Tail .018 Sq.(0.46 Sq.) - Tail LG=.150(3.81)
.100 (2.54) Contact Spacing x .200 (5.08) Row Spacing

1

..330[8.38] CARD SLOT .160[4.06] POINT OF CONTACT **SECTION A-A** 