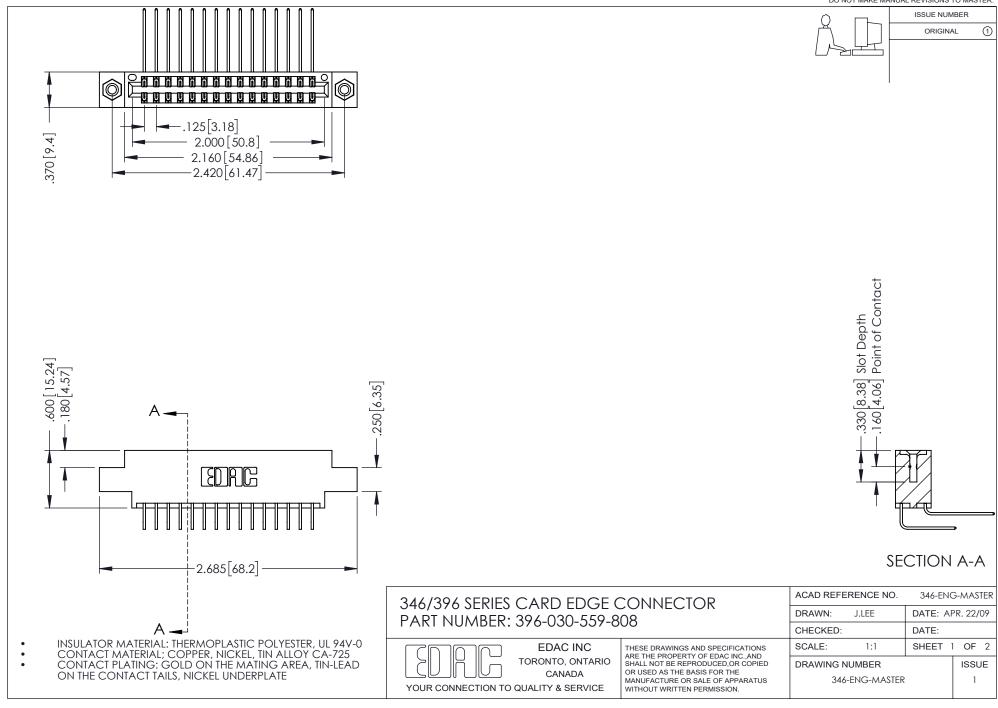

## **Contact Code 556**

INSULATOR MATERIAL: THERMOPLASTIC POLYESTER, UL 94V-0 CONTACT MATERIAL; COPPER, NICKEL, TIN ALLOY CA-725 CONTACT PLATING: GOLD ON THE MATING AREA, TIN-LEAD

ON THE CONTACT TAILS, NICKEL UNDERPLATE

## 346/396 SERIES CARD EDGE CONNECTOR CONTACT CODE 555,556,558,559,560 DIMENSIONS

YOUR CONNECTION TO QUALITY & SERVICE

**EDAC INC** TORONTO, ONTARIO CANADA

THESE DRAWINGS AND SPECIFICATIONS ARE THE PROPERTY OF EDAC INC.,AND SHALL NOT BE REPRODUCED, OR COPIED OR USED AS THE BASIS FOR THE MANUFACTURE OR SALE OF APPARATUS WITHOUT WRITTEN PERMISSION.