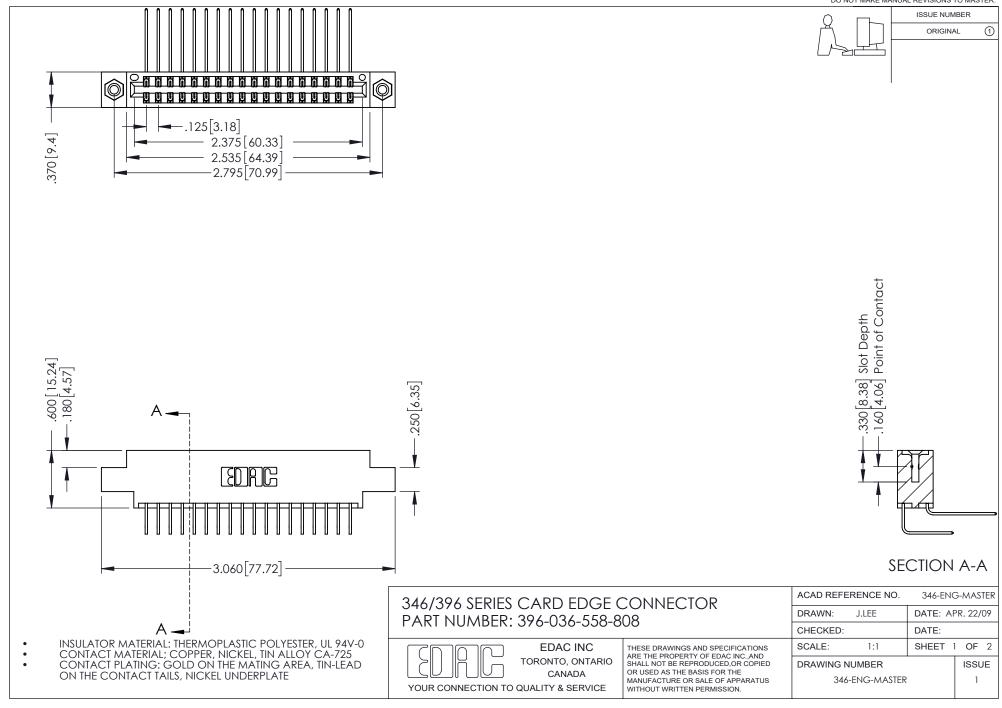

## **Contact Code 556**

INSULATOR MATERIAL: THERMOPLASTIC POLYESTER, UL 94V-0 CONTACT MATERIAL; COPPER, NICKEL, TIN ALLOY CA-725 CONTACT PLATING: GOLD ON THE MATING AREA, TIN-LEAD

ON THE CONTACT TAILS, NICKEL UNDERPLATE

## 346/396 SERIES CARD EDGE CONNECTOR CONTACT CODE 555,556,558,559,560 DIMENSIONS

YOUR CONNECTION TO QUALITY & SERVICE

**EDAC INC** TORONTO, ONTARIO CANADA

THESE DRAWINGS AND SPECIFICATIONS ARE THE PROPERTY OF EDAC INC.,AND SHALL NOT BE REPRODUCED, OR COPIED OR USED AS THE BASIS FOR THE MANUFACTURE OR SALE OF APPARATUS WITHOUT WRITTEN PERMISSION.