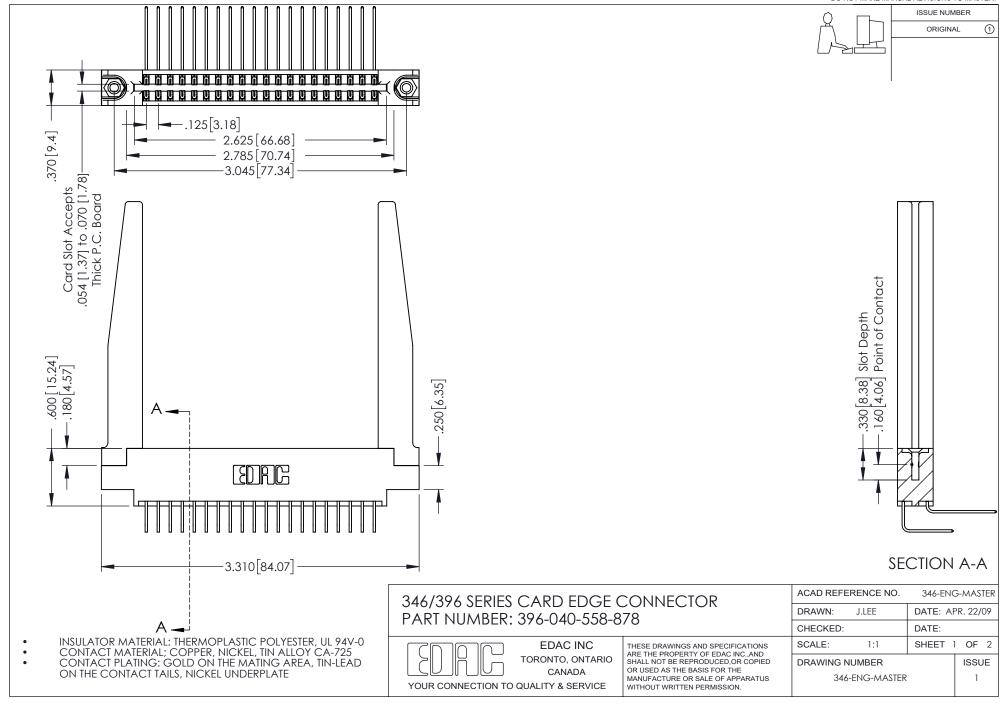

## **Contact Code 556**

INSULATOR MATERIAL: THERMOPLASTIC POLYESTER, UL 94V-0 CONTACT MATERIAL; COPPER, NICKEL, TIN ALLOY CA-725 CONTACT PLATING: GOLD ON THE MATING AREA, TIN-LEAD

ON THE CONTACT TAILS, NICKEL UNDERPLATE

## 346/396 SERIES CARD EDGE CONNECTOR CONTACT CODE 555,556,558,559,560 DIMENSIONS

YOUR CONNECTION TO QUALITY & SERVICE

**EDAC INC** TORONTO, ONTARIO CANADA

THESE DRAWINGS AND SPECIFICATIONS ARE THE PROPERTY OF EDAC INC.,AND SHALL NOT BE REPRODUCED, OR COPIED OR USED AS THE BASIS FOR THE MANUFACTURE OR SALE OF APPARATUS WITHOUT WRITTEN PERMISSION.