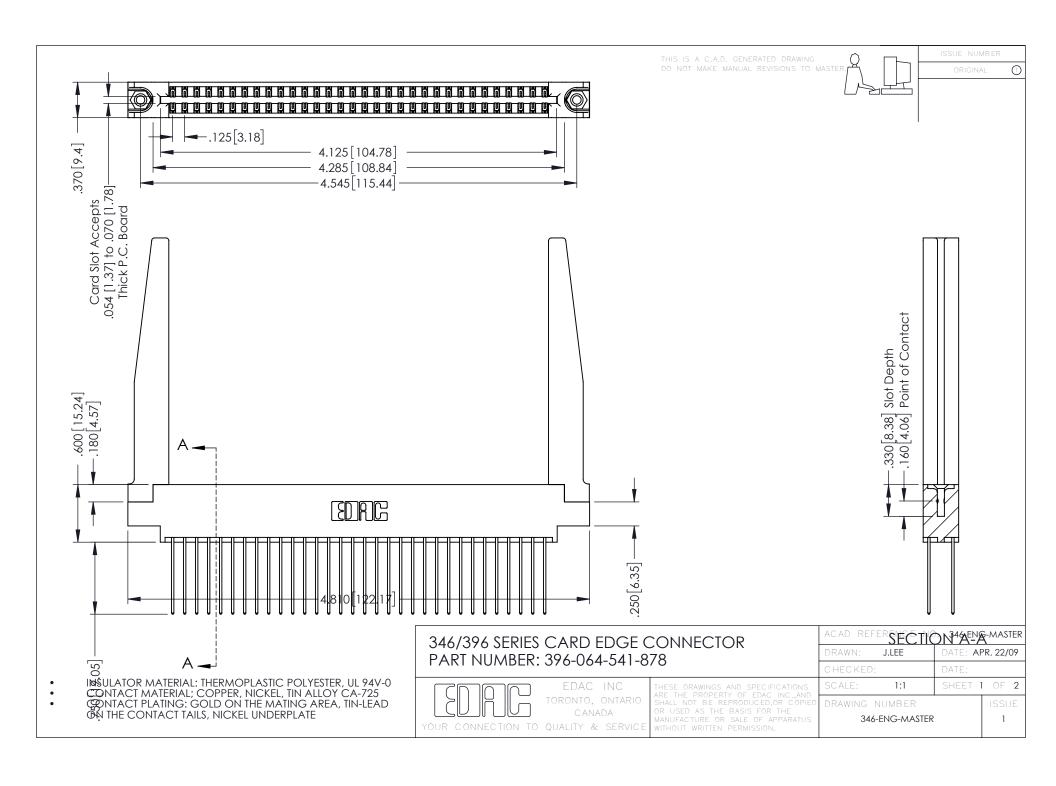

**Contact Code 555** 

**Contact Code 556** 

INSULATOR MATERIAL: THERMOPLASTIC POLYESTER, UL 94V-0 CONTACT MATERIAL; COPPER, NICKEL, TIN ALLOY CA-725

CONTACT PLATING: GOLD ON THE MATING AREA, TIN-LEAD ON THE CONTACT TAILS, NICKEL UNDERPLATE

## 346/396 SERIES CARD EDGE CONNECTOR CONTACT CODE 555,556,558,559,560 DIMENSIONS

YOUR CONNECTION TO QUALITY & SERVICE

|   | ACAD REFERENCE NO. 346-ENG-MASTER |                  |
|---|-----------------------------------|------------------|
|   | DRAWN: J.LEE                      | DATE: APR. 22/09 |
|   | CHECKED:                          | DATE:            |
|   | SCALE: 1:1                        | SHEET 2 OF 2     |
| D | DRAWING NUMBER                    | ISSUE            |

346-ENG-MASTER