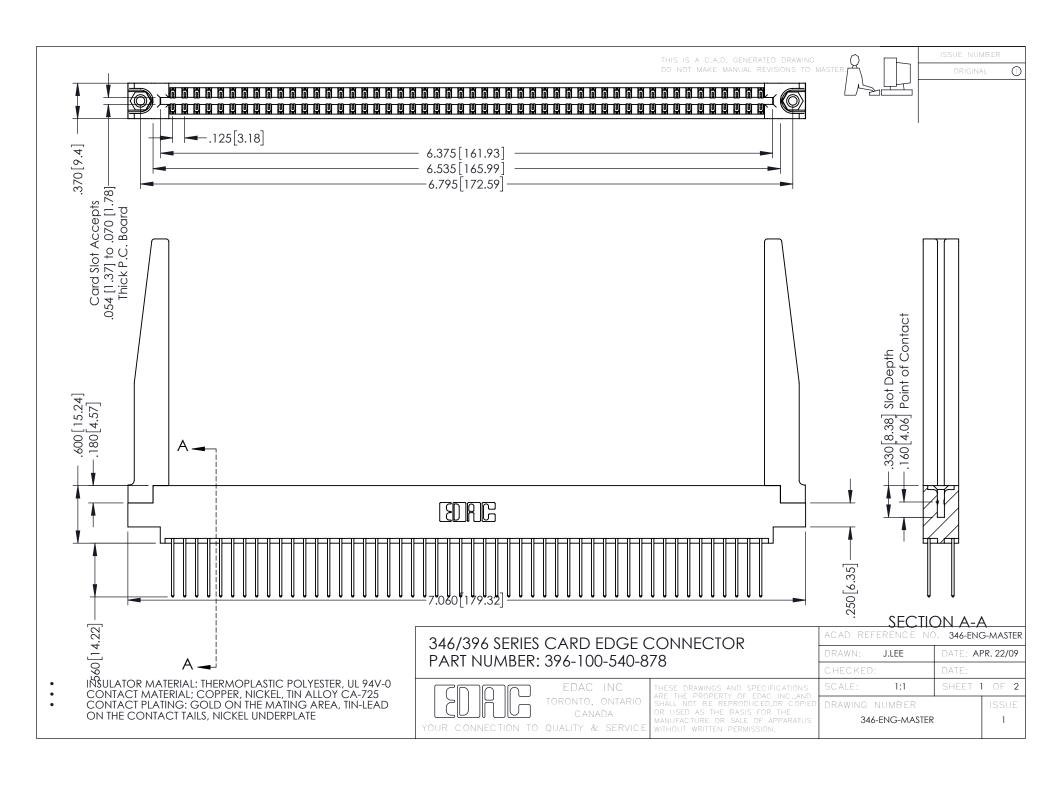

**Contact Code 555** 

**Contact Code 556** 

INSULATOR MATERIAL: THERMOPLASTIC POLYESTER, UL 94V-0 CONTACT MATERIAL; COPPER, NICKEL, TIN ALLOY CA-725

CONTACT PLATING: GOLD ON THE MATING AREA, TIN-LEAD ON THE CONTACT TAILS, NICKEL UNDERPLATE