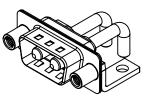

1000V AC rms

STEEL, TIN PLATED

-55°C ~ 125°C

THERMOPLASTIC POLYESTER, UL94V-0

COPPER ALLOY, 30µ" GOLD PLATED

| ſ                                    | COMBINATION D-SUB                                                  |                                                                      | SW REFERENCE NO.: 629 COMBO ASSEMBLY |                   |    |
|--------------------------------------|--------------------------------------------------------------------|----------------------------------------------------------------------|--------------------------------------|-------------------|----|
| ļ                                    |                                                                    |                                                                      | DRAWN: C.B                           | DATE: JAN. 01/201 | 19 |
| ļ                                    |                                                                    |                                                                      | CHECKED:                             | DATE:             |    |
| ſ                                    | EDAC INC                                                           | THESE DRAWINGS AND SPECIFICATIONS<br>ARE THE PROPERTY OF EDAC INCAND | SCALE: (IN C.A.D. 1:1)               | SHEET 1 OF        | 2  |
| YOUR CONNECTION TO QUALITY & SERVICE | SHALL NOT BE REPRODUCED, OR COPIED<br>OR USED AS THE BASIS FOR THE | DRAWING NUMBER: 629-2W2-650-316                                      |                                      | ISSUE             |    |
|                                      | YOUR CONNECTION TO QUALITY & SERVICE                               | /ICE MANUFACTURE OR SALE OF APPARATUS WITHOUT WRITTEN PERMISSION.    | PART NUMBER: 629-2W2-                | -650-3T6          | 1  |