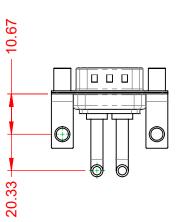

1000V AC rms

STEEL, TIN PLATED

-55°C ~ 125°C

THERMOPLASTIC POLYESTER, UL94V-0

COPPER ALLOY, 30µ" GOLD PLATED

| ſ                                    | COMBINATION D-SUB                                                  |                                                                      | SW REFERENCE NO.: 629 COMBO ASSEMBLY |                   |    |
|--------------------------------------|--------------------------------------------------------------------|----------------------------------------------------------------------|--------------------------------------|-------------------|----|
| ļ                                    |                                                                    |                                                                      | DRAWN: C.B                           | DATE: JAN. 01/201 | 19 |
| ļ                                    |                                                                    |                                                                      | CHECKED:                             | DATE:             |    |
| ſ                                    | EDAC INC                                                           | THESE DRAWINGS AND SPECIFICATIONS<br>ARE THE PROPERTY OF EDAC INCAND | SCALE: (IN C.A.D. 1:1)               | SHEET 1 OF        | 2  |
| YOUR CONNECTION TO QUALITY & SERVICE | SHALL NOT BE REPRODUCED, OR COPIED<br>OR USED AS THE BASIS FOR THE | DRAWING NUMBER: 629-2W2-650-316                                      |                                      | ISSUE             |    |
|                                      | YOUR CONNECTION TO QUALITY & SERVICE                               | /ICE MANUFACTURE OR SALE OF APPARATUS WITHOUT WRITTEN PERMISSION.    | PART NUMBER: 629-2W2-                | -650-3T6          | 1  |