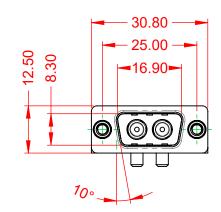

1000V AC rms

STEEL, TIN PLATED

-55°C ~ 125°C

THERMOPLASTIC POLYESTER, UL94V-0

COPPER ALLOY, 30µ" GOLD PLATED

| ſ                                    | COMBINATION D-SUB                                                  |                                                                      | SW REFERENCE NO.: 629 COMBO ASSEMBLY |                   |    |
|--------------------------------------|--------------------------------------------------------------------|----------------------------------------------------------------------|--------------------------------------|-------------------|----|
| ļ                                    |                                                                    |                                                                      | DRAWN: C.B                           | DATE: JAN. 01/201 | 19 |
| ļ                                    |                                                                    |                                                                      | CHECKED:                             | DATE:             |    |
| ſ                                    | EDAC INC                                                           | THESE DRAWINGS AND SPECIFICATIONS<br>ARE THE PROPERTY OF EDAC INCAND | SCALE: (IN C.A.D. 1:1)               | SHEET 1 OF        | 2  |
| YOUR CONNECTION TO QUALITY & SERVICE | SHALL NOT BE REPRODUCED, OR COPIED<br>OR USED AS THE BASIS FOR THE | DRAWING NUMBER: 629-2W2-650-316                                      |                                      | ISSUE             |    |
|                                      | YOUR CONNECTION TO QUALITY & SERVICE                               | /ICE MANUFACTURE OR SALE OF APPARATUS WITHOUT WRITTEN PERMISSION.    | PART NUMBER: 629-2W2-                | -650-3T6          | 1  |