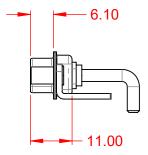

1000V AC rms

STEEL, TIN PLATED

-55°C ~ 125°C

THERMOPLASTIC POLYESTER, UL94V-0

COPPER ALLOY, 30µ" GOLD PLATED

| ſ                                    | COMBINATION D-SUB                                                  |                                                                      | SW REFERENCE NO.: 629 COMBO ASSEMBLY |                   |    |
|--------------------------------------|--------------------------------------------------------------------|----------------------------------------------------------------------|--------------------------------------|-------------------|----|
| ļ                                    |                                                                    |                                                                      | DRAWN: C.B                           | DATE: JAN. 01/201 | 19 |
| ļ                                    |                                                                    |                                                                      | CHECKED:                             | DATE:             |    |
| ſ                                    | EDAC INC                                                           | THESE DRAWINGS AND SPECIFICATIONS<br>ARE THE PROPERTY OF EDAC INCAND | SCALE: (IN C.A.D. 1:1)               | SHEET 1 OF        | 2  |
| YOUR CONNECTION TO QUALITY & SERVICE | SHALL NOT BE REPRODUCED, OR COPIED<br>OR USED AS THE BASIS FOR THE | DRAWING NUMBER: 629-2W2-650-316                                      |                                      | ISSUE             |    |
|                                      | YOUR CONNECTION TO QUALITY & SERVICE                               | /ICE MANUFACTURE OR SALE OF APPARATUS WITHOUT WRITTEN PERMISSION.    | PART NUMBER: 629-2W2-                | -650-3T6          | 1  |