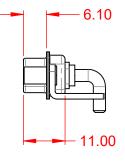

.XX ±0.13 .XXX ±0.05

INSULATOR RESISTANCE: DIELECTRIC WITHSTANDING VOLTAGE:

**OPERATING TEMPERATURE:** 

5000MΩ min.

-55°C ~ 125°C

1000V AC rms

|                 | COMBINATION D-SUB                    |                                                                        | SW REFERENCE NO.: 629 C  | OMBO ASSEMBLY    |       |
|-----------------|--------------------------------------|------------------------------------------------------------------------|--------------------------|------------------|-------|
|                 |                                      |                                                                        | DRAWN: C.B               | DATE: JAN. 01/20 | 19    |
|                 |                                      |                                                                        | CHECKED:                 | DATE:            |       |
|                 | EDAC INC                             | THESE DRAWINGS AND SPECIFICATIONS<br>ARE THE PROPERTY OF EDAC INC.,AND | SCALE: (IN C.A.D. 1:1)   | SHEET 1 OF       | 2     |
|                 | TORONTO, ONTARIO SHALL NOT B         |                                                                        | DRAWING NUMBER: 629-5W5- | 640-3NE          | ISSUE |
| YOUR CONNECTION | YOUR CONNECTION TO QUALITY & SERVICE | MANUFACTURE OR SALE OF APPARATUS WITHOUT WRITTEN PERMISSION.           | PART NUMBER: 629-5W5-    | 640-3NE          | 1     |