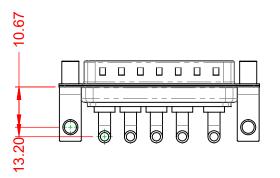

.XX ±0.13 .XXX ±0.05

INSULATOR RESISTANCE: DIELECTRIC WITHSTANDING VOLTAGE:

**OPERATING TEMPERATURE:** 

5000MΩ min.

-55°C ~ 125°C

1000V AC rms

|                 | COMBINATION D-SUB                    |                                                                        | SW REFERENCE NO.: 629 C  | OMBO ASSEMBLY    |       |
|-----------------|--------------------------------------|------------------------------------------------------------------------|--------------------------|------------------|-------|
|                 |                                      |                                                                        | DRAWN: C.B               | DATE: JAN. 01/20 | 19    |
|                 |                                      |                                                                        | CHECKED:                 | DATE:            |       |
|                 | EDAC INC                             | THESE DRAWINGS AND SPECIFICATIONS<br>ARE THE PROPERTY OF EDAC INC.,AND | SCALE: (IN C.A.D. 1:1)   | SHEET 1 OF       | 2     |
|                 | TORONTO, ONTARIO SHALL NOT B         |                                                                        | DRAWING NUMBER: 629-5W5- | 640-3NE          | ISSUE |
| YOUR CONNECTION | YOUR CONNECTION TO QUALITY & SERVICE | MANUFACTURE OR SALE OF APPARATUS WITHOUT WRITTEN PERMISSION.           | PART NUMBER: 629-5W5-    | 640-3NE          | 1     |