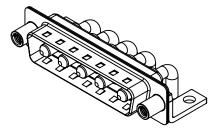

.XX ±0.13 .XXX ±0.05

INSULATOR RESISTANCE: DIELECTRIC WITHSTANDING VOLTAGE:

**OPERATING TEMPERATURE:** 

5000MΩ min.

-55°C ~ 125°C

1000V AC rms

|                 | COMBINATION D-SUB                    |                                                                        | SW REFERENCE NO.: 629 C  | OMBO ASSEMBLY    |       |
|-----------------|--------------------------------------|------------------------------------------------------------------------|--------------------------|------------------|-------|
|                 |                                      |                                                                        | DRAWN: C.B               | DATE: JAN. 01/20 | 19    |
|                 |                                      |                                                                        | CHECKED:                 | DATE:            |       |
|                 | EDAC INC                             | THESE DRAWINGS AND SPECIFICATIONS<br>ARE THE PROPERTY OF EDAC INC.,AND | SCALE: (IN C.A.D. 1:1)   | SHEET 1 OF       | 2     |
|                 | TORONTO, ONTARIO SHALL NOT B         |                                                                        | DRAWING NUMBER: 629-5W5- | 640-3NE          | ISSUE |
| YOUR CONNECTION | YOUR CONNECTION TO QUALITY & SERVICE | MANUFACTURE OR SALE OF APPARATUS WITHOUT WRITTEN PERMISSION.           | PART NUMBER: 629-5W5-    | 640-3NE          | 1     |