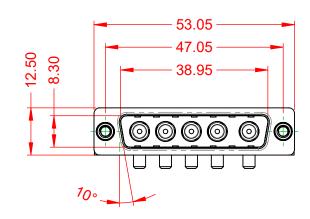

.XX ±0.13 .XXX ±0.05

INSULATOR RESISTANCE: DIELECTRIC WITHSTANDING VOLTAGE:

**OPERATING TEMPERATURE:** 

5000MΩ min.

-55°C ~ 125°C

1000V AC rms

|                 | COMBINATION D-SUB                    |                                                                        | SW REFERENCE NO.: 629 C  | OMBO ASSEMBLY    |       |
|-----------------|--------------------------------------|------------------------------------------------------------------------|--------------------------|------------------|-------|
|                 |                                      |                                                                        | DRAWN: C.B               | DATE: JAN. 01/20 | 19    |
|                 |                                      |                                                                        | CHECKED:                 | DATE:            |       |
|                 | EDAC INC                             | THESE DRAWINGS AND SPECIFICATIONS<br>ARE THE PROPERTY OF EDAC INC.,AND | SCALE: (IN C.A.D. 1:1)   | SHEET 1 OF       | 2     |
|                 | TORONTO, ONTARIO SHALL NOT B         |                                                                        | DRAWING NUMBER: 629-5W5- | 640-3NE          | ISSUE |
| YOUR CONNECTION | YOUR CONNECTION TO QUALITY & SERVICE | MANUFACTURE OR SALE OF APPARATUS WITHOUT WRITTEN PERMISSION.           | PART NUMBER: 629-5W5-    | 640-3NE          | 1     |