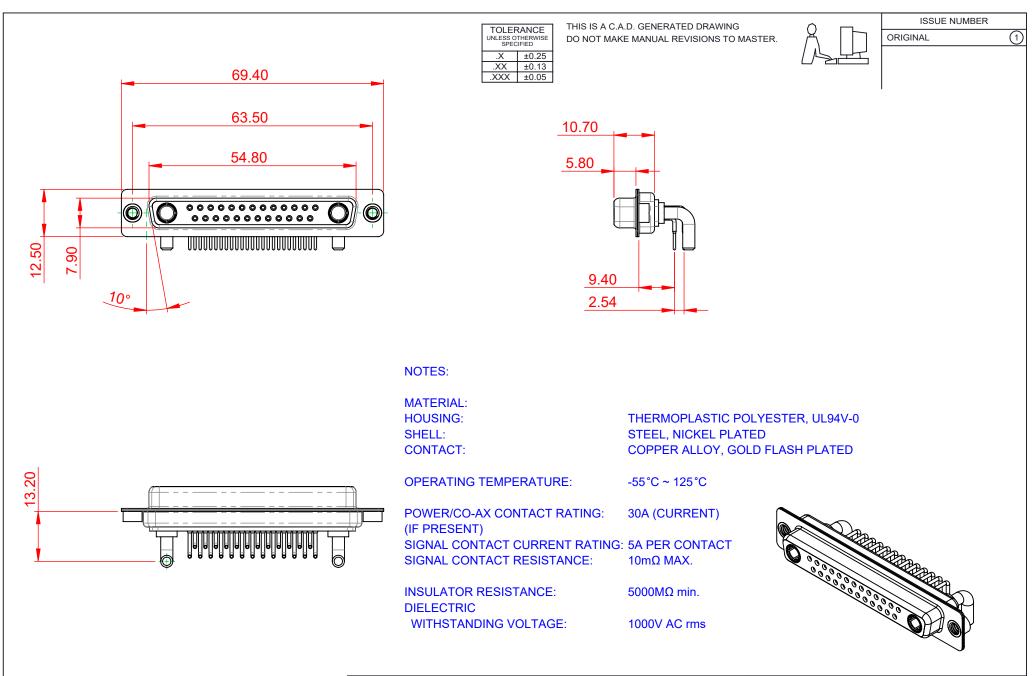

| COMBINATION D-SUB                                                              |                                                                                                                                                                                                                | SW REFERENCE NO.: 630 COMBO ASSEMBLY |                  |       |
|--------------------------------------------------------------------------------|----------------------------------------------------------------------------------------------------------------------------------------------------------------------------------------------------------------|--------------------------------------|------------------|-------|
|                                                                                |                                                                                                                                                                                                                | DRAWN: C.B                           | DATE: JAN. 01/20 | 19    |
|                                                                                |                                                                                                                                                                                                                | CHECKED:                             | DATE:            |       |
| EDAC INC<br>TORONTO, ONTARIO<br>CANADA<br>YOUR CONNECTION TO QUALITY & SERVICE | THESE DRAWINGS AND SPECIFICATIONS<br>ARE THE PROPERTY OF EDAC INC.,AND<br>SHALL NOT BE REPRODUCED,OR COPIED<br>OR USED AS THE BASIS FOR THE<br>MANUFACTURE OR SALE OF APPARATUS<br>WITHOUT WRITTEN PERMISSION. | SCALE: (IN C.A.D. 1:1)               | SHEET 1 OF       | 2     |
|                                                                                |                                                                                                                                                                                                                | DRAWING NUMBER: 630-27W2240-3NA      |                  | ISSUE |
|                                                                                |                                                                                                                                                                                                                | PART NUMBER: 630-27W                 | 2240-3NA         | 1     |